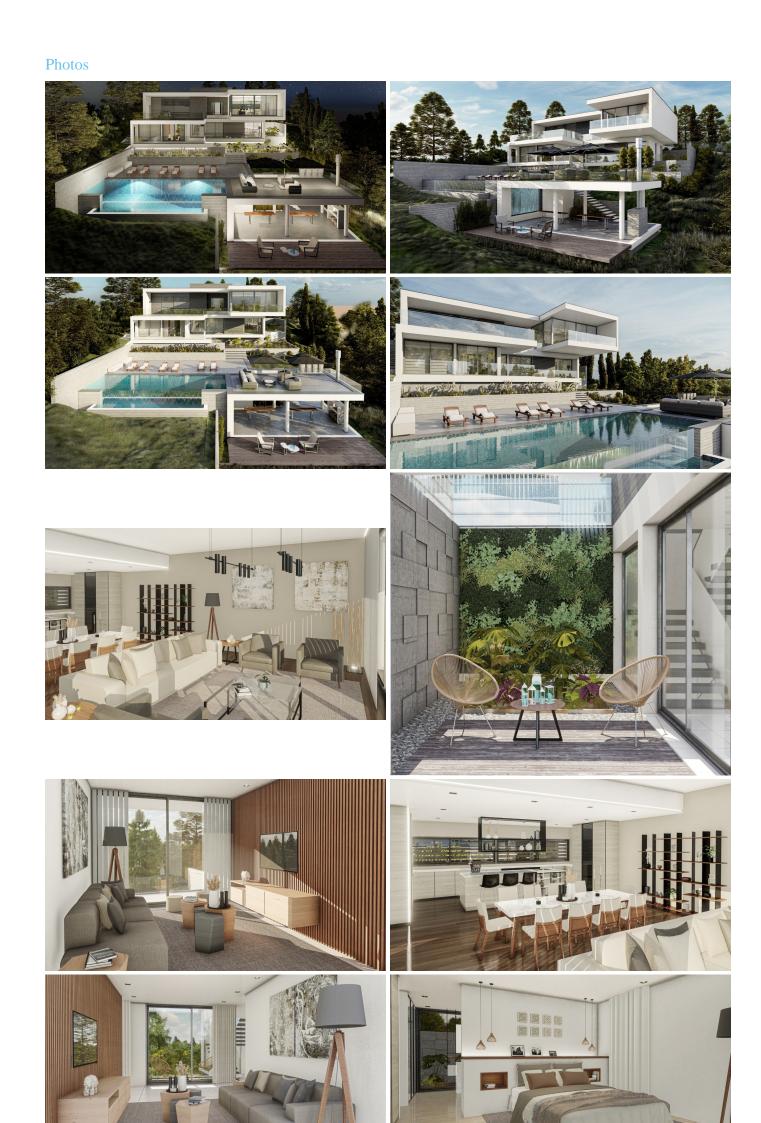

The plot, equipped with all urban services, offers 1.811 m2 within an urbanisation with unobstructed views of the beautiful mountain scenery reaching as far as the bay of Palma. It has a pre-project already drawn up for a single-family house with a surface area of 250 m2 and a semi-basement of 200 m2, with a large swimming pool and large terraces, all with a contemporary design of volumes where in all the rooms the generous windows and openings allow the view to get lost in the green Nature.