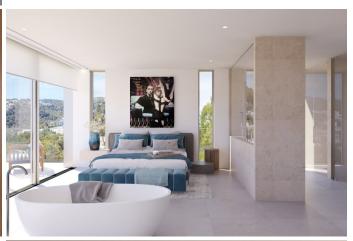

Built to the highest standards with a modern and contemporary design, the main house comprises a spacious living/dining room with open plan kitchen on the ground floor, guest toilet and pantry. On the upper floor is the large master bedroom with en suite bathroom and dressing room, plus two further bedrooms with en suite bathrooms. There is also a separate guest apartment with a bedroom and bathroom en suite. In the basement there is an underground garage for up to four cars, a gym, another bathroom, storage room, utility room, etc. All levels are connected with stairs and a lift.