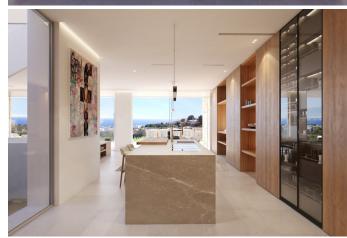

Built to the highest standards with a modern and contemporary design, the main house comprises a spacious living/dining room with open plan kitchen on the ground floor, guest toilet and pantry. On the upper floor is the large master bedroom with en suite bathroom and dressing room, plus two further bedrooms with en suite bathrooms. There is also a separate guest apartment with a bedroom and bathroom en suite. In the basement there is an underground garage for up to four cars, a gym, another bathroom, storage room, utility room, etc. All levels are connected with stairs and a lift.