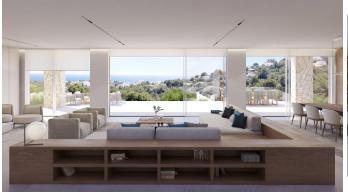

Built to the highest standards with a modern and contemporary design, the main house comprises a spacious living/dining room with open plan kitchen on the ground floor, guest toilet and pantry. On the upper floor is the large master bedroom with en suite bathroom and dressing room, plus two further bedrooms with en suite bathrooms. There is also a separate guest apartment with a bedroom and bathroom en suite. In the basement there is an underground garage for up to four cars, a gym, another bathroom, storage room, utility room, etc. All levels are connected with stairs and a lift.

In the outdoor area there are numerous open and covered terraces, a spectacular infinity pool and beautiful, easy to maintain gardens. Extras such as air conditioning hot/cold, underfloor heating, home automation, etc. complete this excellent offer.