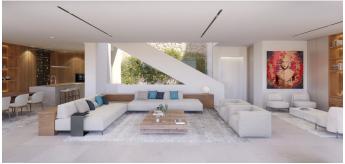

Built to the highest standards with a modern and contemporary design, the main house comprises a spacious living/dining room with open plan kitchen on the ground floor, guest toilet and pantry. On the upper floor is the large master bedroom with en suite bathroom and dressing room, plus two further bedrooms with en suite bathrooms. There is also a separate guest apartment with a bedroom and bathroom en suite. In the basement there is an underground garage for up to four cars, a gym, another bathroom, storage room, utility room, etc. All levels are connected with stairs and a lift.