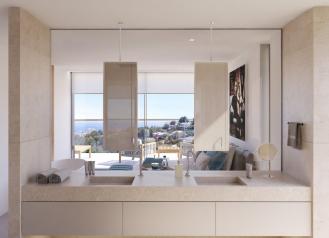

Built to the highest standards with a modern and contemporary design, the main house comprises a spacious living/dining room with open plan kitchen on the ground floor, guest toilet and pantry. On the upper floor is the large master bedroom with en suite bathroom and dressing room, plus two further bedrooms with en suite bathrooms. There is also a separate guest apartment with a bedroom and bathroom en suite. In the basement there is an underground garage for up to four cars, a gym, another bathroom, storage room, utility room, etc. All levels are connected with stairs and a lift.