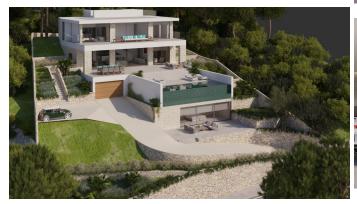

## Description

This newly built villa with stunning sea views from all rooms will be completed in 2022. It is located in an exclusive residential area next to Puerto Portals, only 10 minutes' drive from Palma and very close to many golf courses, supermarkets, banks, international schools and all amenities.

In the outdoor area there are numerous open and covered terraces, a spectacular infinity pool and beautiful, easy to maintain gardens. Extras such as air conditioning hot/cold, underfloor heating, home automation, etc. complete this excellent offer.