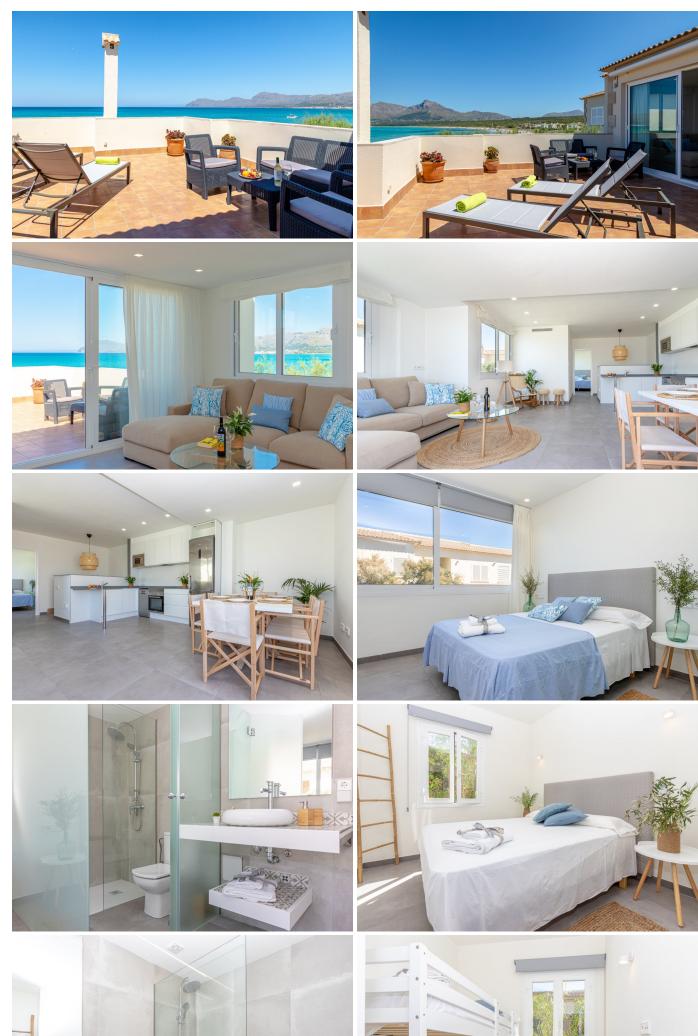

This excellent duplex penthouse is located on the very first line of the beach in this amazing setting, with spectacular views of the sea, the mountains and the cliffs that surround this unique landscape.

It has 108 m2 totally refurbished and furnished, with interiors that spread placidity and exude Mediterranean essence, luminous and open to the sea and the breeze. It has been developed on 2 floors with 3 bedrooms and 3 bathrooms, one of them en suite. On the entrance level there are two of the bedrooms with fitted wardrobes and a complete bathroom. On the upper floor is the master bedroom with en-suite bathroom and the large living-dining room with fireplace and integrated kitchen with access to the large 25 m2 terrace-solarium, a sunny outdoor space with stunning views, relaxed and cheerful, to share with family and friends.

#### FEATURES:

-Furnished

Air conditioning hot/cold by ducts, double glazing, fireplace, built-in wardrobes.

- Open-plan equipped kitchen
- -Private terrace-solarium.