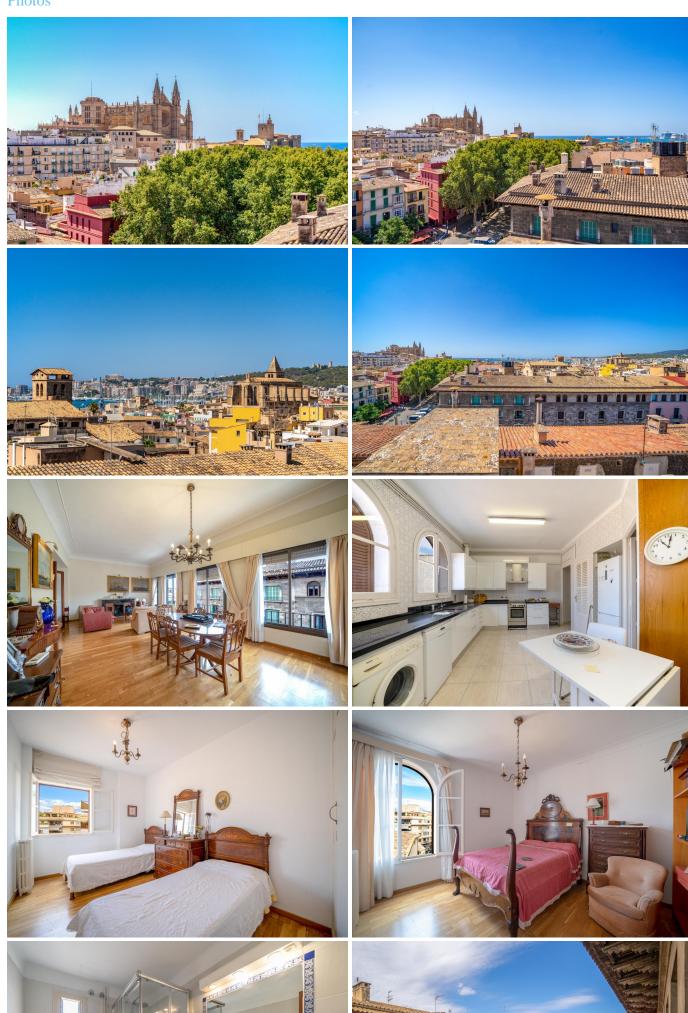

### Description

Large spaces bathed in natural light and fantastic views overlooking the heart of the noblest part of Palma, come together in this excellent penthouse situated on the same avenue of Jaime III with the Paseo del Borne, the nerve centre of the city with its arcades that shelter the most exclusive shops, restaurants and terraces where you can enjoy the lively atmosphere of the capital of the island.

The large flat occupies the top floor of a historic building with a lift and entrance from two streets. All exterior, it has 227 m2 of constructed area and is distributed in 5 bedrooms and 3 bathrooms, the main one with a dressing room area. The living-dining room has large windows that offer magnificent views and is also equipped with a fireplace. The ample kitchen is independent and also has great natural light thanks to the large windows it has.

The building is crowned by a large roof terrace where we find the storage space of the property as well as offering incredible views that reach all the way to the sea and the historic centre of Palma.

## Photos