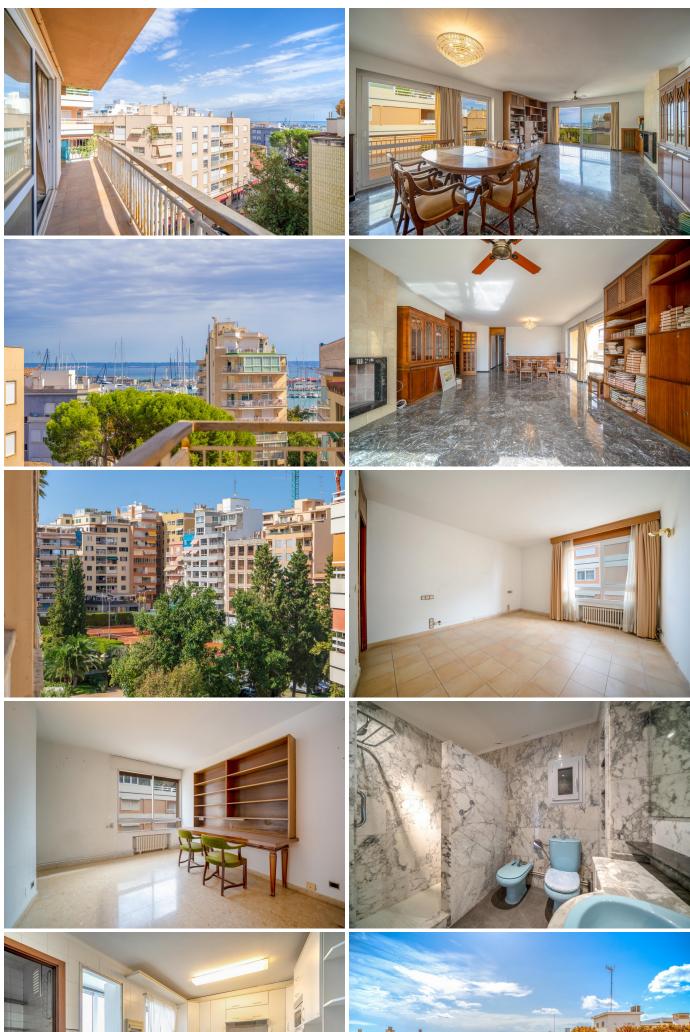

## Description

Located in one of the most sought-after areas of Palma at present, just a short distance from the Santa Catalina neighbourhood, which has become a reference point in the city and next to the exclusive Tennis Club, is this large flat where you can carry out a project to obtain a splendid 196 m2 property, all exterior, which also offers magnificent views of the sea thanks to its elevated position in a building with a lift.

The spacious flat enjoys an excellent south orientation and currently has 4 bedrooms and 3 large bathrooms. It has a spacious light-filled living-dining room with a terrace and splendid views over this part of the city, with the sea and the coastline full of boats. The kitchen is very spacious and has a separate laundry room.

The property includes a convenient garage space and a storage room and is ideal for those looking for urban living whilst being within walking distance to all leisure amenities, the beach, the port and all the services needed for day to day living around.

### FEATURES:

-Terrace, parking, storage room.
-Building with lift.
-South facing.
-Clear views, sea views, city views, next to shops, next to restaurants, next to port, next to sports club, next to metropolitan services.