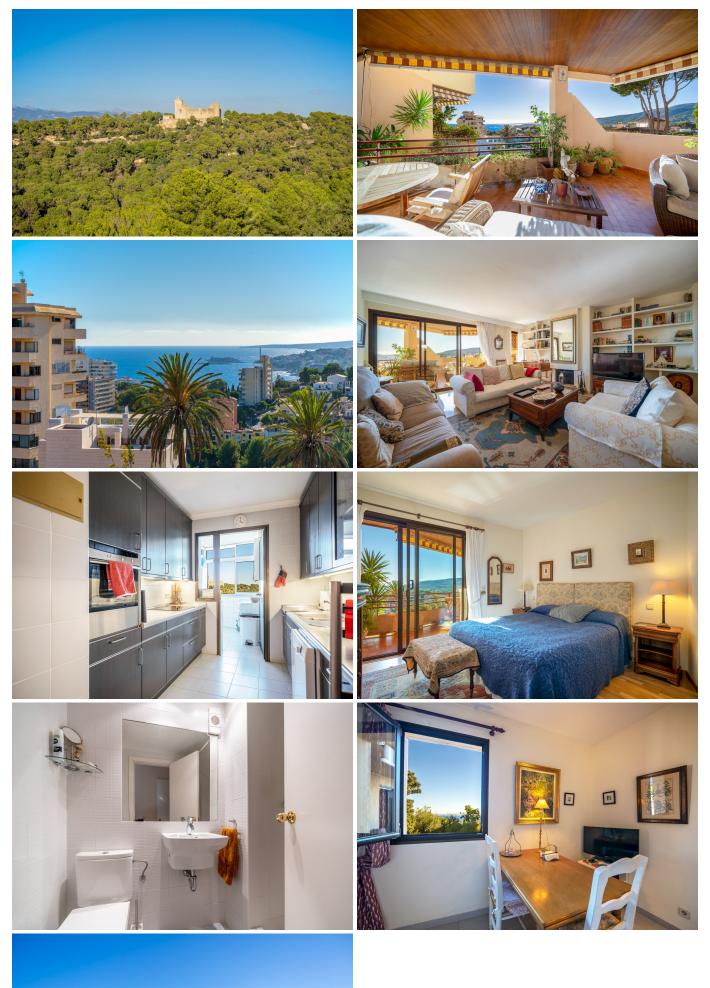

## Description

pacious flat situated in a beautiful community in La Bonanova, a quiet and exclusive residential area very close to the centre of Palma with several international schools, supermarkets, a large shopping centre, etc. in its surroundings.

The flat enjoys beautiful sea and panorama views, has a constructed area of approximately 190 sqm, several terraces, and has air conditioning hot/cold and a parking space in the building itself, which has a lift, flat lawned gardens, as well as a large swimming pool for adults and a small one for children.

## FEATURES:

-Air conditioning hot/cold, , lift.-Equipped kitchen.-Private terrace, communal swimming pool, communal gardens, garage space, storage room.

## LOCATION:

-Sea views, unobstructed views, close to beaches, close to restaurants, close to international schools, close to shops and shopping centre, 5 min. from Palma centre area.