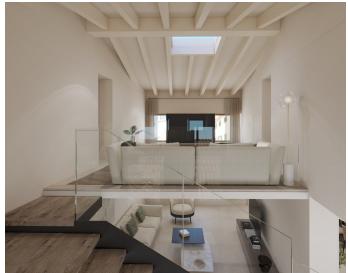

The houses are the result of this combination of classic and modern with a style of straight lines, original elements and high ceilings where the high qualities and the elegant colour palette also makes the common thread in all the houses.

The stately mansion has a beautiful Mallorcan courtyard that welcomes you with a pleasant feeling of seclusion and a magnificent garden where you can relax. There are a lift as well as stairs.

This magnificent duplex flat has a total surface area of 198 m2 and is distributed in 3 bedrooms, 4 bathrooms and a large living room, dining room and equipped kitchen, all connected and with 16 large windows and 3 skylights that enhance the natural light as well as a balcony of 8m2.