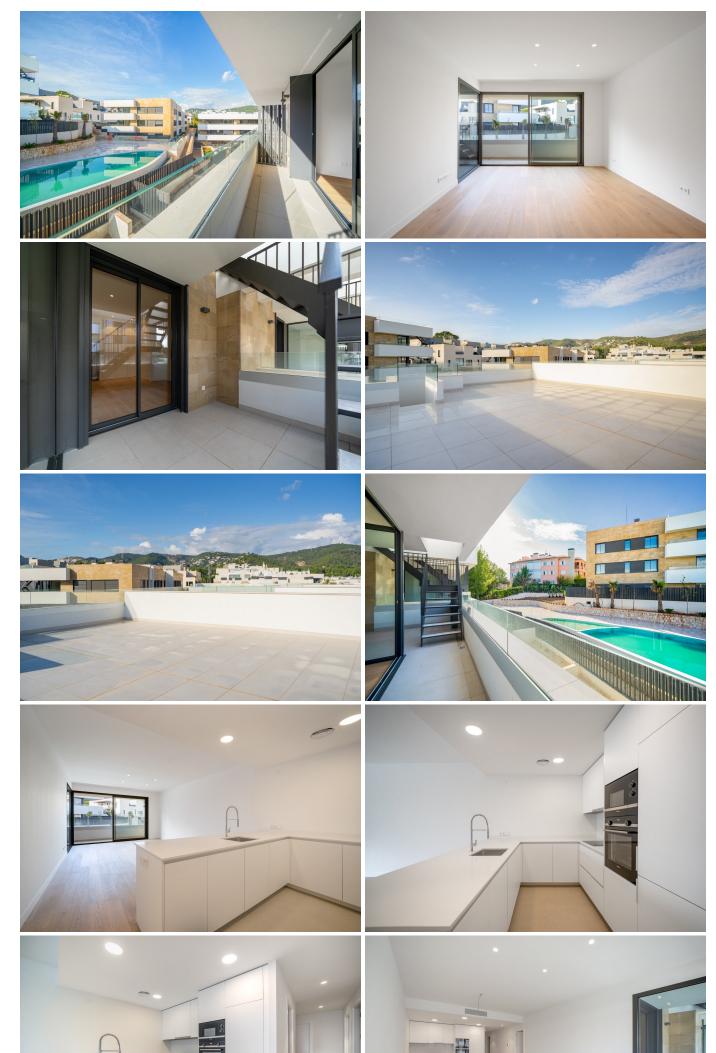

## Description

This excellent brand new penthouse that perfectly combines functionality with the most contemporary design is located in a privileged natural environment of the city, with views that encompass the entire green landscape that make up the three golf courses that surround it, one of which is just 300 metres away.

Enjoying great tranquillity just 5 minutes from the centre of the capital and with an unbeatable connection to the road network, this property forms part of a well-kept complex where the modern and contemporary combines with traditional Mediterranean elements, giving great importance to the exterior spaces of gardens, swimming pool and communal play areas, places where the luxury is the light and the warm climate that make this property the ideal place to live all year round.

The penthouse is offered unfurnished and has a surface area of 115 m2 distributed in 3 bedrooms and 2 bathrooms, one of them en suite. A large space is occupied by the living-dining room with integrated kitchen, all with access to the terrace from which you can access the large upper private solarium area that gives us the house where you can enjoy leisure time outdoors.

The exclusive complex also offers us a plus of relaxation with an area dedicated to spa and gym.

The property includes a convenient garage space and a storage room.

#### FEATURES:

- -Air conditioning hot/cold, underfloor heating, wooden floors, marble, fitted wardrobes.
- -Integrated fitted kitchen
- -Communal swimming pool, gardens, children's areas, spa, gymnasium, heated pool.
- -Garage and storage room.

### LOCATION:

-South facing, golf views, green surroundings, 5 min. from Palma centre, close to schools, easy access to all road network.

Details Extras

Double room 3 Air conditioning Bathrooms 2 Fitted wardrobes

Year of construction 2021 Lift

Useful meters 99 Central heating

Living space 115 Heating

Terrace area 82 Laundry room

Communal pool

Sauna Solarium