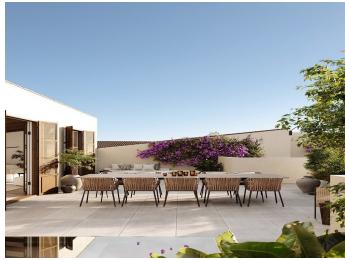

With a modern and elegant design, offering exceptional style, functionality and comfort, it will be distributed over two levels: on the upper floor there is a living-dining room with a custom-designed open plan kitchen and the 114 m2 terrace with stunning harbour views; the lower floor consists of an entrance area with lounge, a living room, three bedrooms, three bathrooms (two of them en-suite) and a terrace with exclusive access from one of the bedrooms. Furthermore, it will be finished to the highest quality of construction and equipment, with air conditioning, underfloor heating, intelligent home automation system, a parking space, lift, etc.

Once finished, it will undoubtedly be one of the best penthouses in Palma de Mallorca.

| Details           |          | Extras           |
|-------------------|----------|------------------|
| Double room       | 3        | Air conditioning |
| Bathrooms         | 4        | Lift             |
| Year of construct | ion 2022 | Balcony          |
| Useful meters     | 223      | Solarium         |
| Living space      | 356      |                  |
| Terrace area      | 128      |                  |