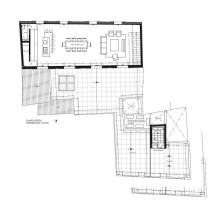

om one of the bedrooms. Furthermore, it will be finished to the highest quality of construction and equipment, with air conditioning, underfloor heating, intelligent home automation system, a parking space, lift, etc.

Once finished, it will undoubtedly be one of the best penthouses in Palma de Mallorca.

| Details           |          | Extras           |
|-------------------|----------|------------------|
| Double room       | 3        | Air conditioning |
| Bathrooms         | 4        | Lift             |
| Year of construct | ion 2022 | Balcony          |
| Useful meters     | 223      | Solarium         |
| Living space      | 356      |                  |
| Terrace area      | 128      |                  |

## Photos















FLOOR PLANS

DINING PANTRY WC

WC ROOFTOP TERRACE