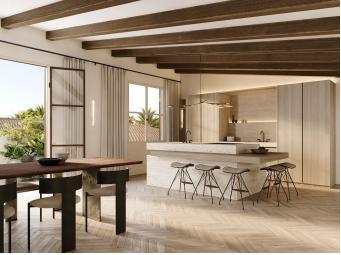

With a modern and elegant design, offering exceptional style, functionality and comfort, it will be distributed over two levels: on the upper floor there is a living-dining room with a custom-designed open plan kitchen and the 114 m2 terrace with stunning harbour views; the lower floor consists of an entrance area with lounge, a living room, three bedrooms, three bathrooms (two of them en-suite) and a terrace with exclusive access from one of the bedrooms. Furthermore, it will be finished to the highest quality of construction and equipment, with air conditioning, underfloor heating, intelligent home automation system, a parking space, lift, etc.

Once finished, it will undoubtedly be one of the best penthouses in Palma de Mallorca.

| Details           |          | Extras           |
|-------------------|----------|------------------|
| Double room       | 3        | Air conditioning |
| Bathrooms         | 4        | Lift             |
| Year of construct | ion 2022 | Balcony          |
| Useful meters     | 223      | Solarium         |
| Living space      | 356      |                  |
| Terrace area      | 128      |                  |