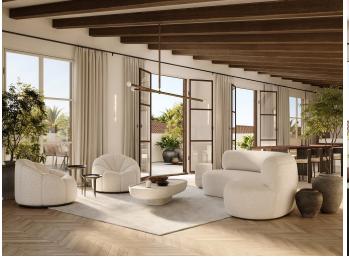

With a modern and elegant design, offering exceptional style, functionality and comfort, it will be distributed over two levels: on the upper floor there is a living-dining room with a custom-designed open plan kitchen and the 114 m2 terrace with stunning harbour views; the lower floor consists of an entrance area with lounge, a living room, three bedrooms, three bathrooms (two of them en-suite) and a terrace with exclusive access from one of the bedrooms. Furthermore, it will be finished to the highest quality of construction and equipment, with air conditioning, underfloor heating, intelligent home automation system, a parking space, lift, etc.

Once finished, it will undoubtedly be one of the best penthouses in Palma de Mallorca.

| Details           |          | Extras           |
|-------------------|----------|------------------|
| Double room       | 3        | Air conditioning |
| Bathrooms         | 4        | Lift             |
| Year of construct | ion 2022 | Balcony          |
| Useful meters     | 223      | Solarium         |
| Living space      | 356      |                  |
| Terrace area      | 128      |                  |