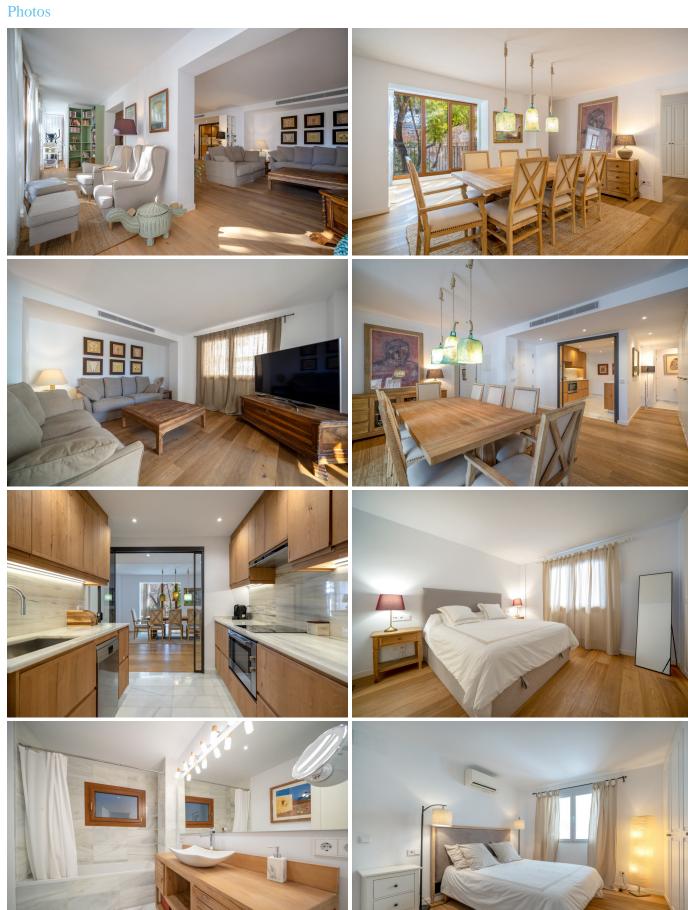

## Description

Perfectly located in one of the most important and central arteries of Palma whose surroundings form the soul of the city, next to the attractive neighbourhood of Santa Catalina close to the sea and a culinary meeting point, as well as the charming Paseo Mallorca and the avenue of Jaime III is this excellent flat which has been completely refurbished, where every room thanks to its fantastic south orientation receives a great entrance of natural light.

The 153 m2 flat has an impeccable interior design with simple lines and where the wood is the main protagonist together with the light. It has been divided into 3 bedrooms and 2 complete bathrooms, one of them integrated in the master suite which also has a large wardrobe as a dressing room area. The living-dining room area is a large room that extends into a reading room surrounded by large windows. The kitchen is independent but visually connected to the dining room space and comes fully equipped with wooden furniture in a warm tone like the rest of the house.

Undoubtedly, a wonderful home whose reform has sought light and comfort to become a home full of warmth.

### **FEATURES:**

- -Air conditioning hot/cold, electric heating, wooden floors, aluminium carpentry, fitted wardrobes.
- -Independent equipped kitchen, laundry room.