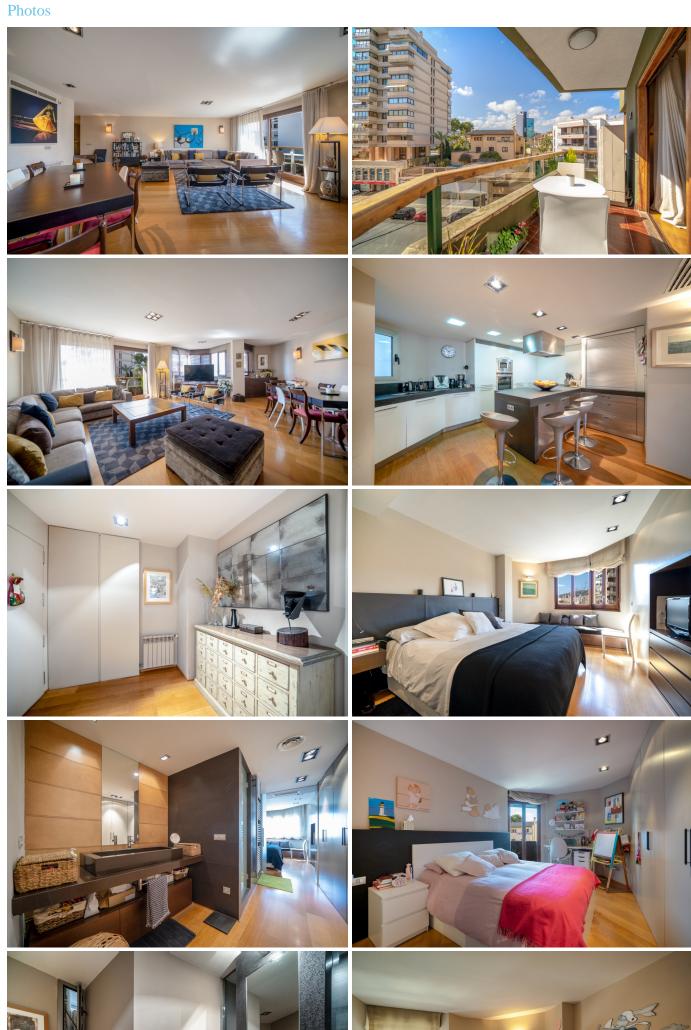

The property has been built to the highest quality standards and is distributed over 173 m2 of floor space with large open spaces where the large windows let light into every room of the house. It has a pleasant terrace connected to the large living room where we also find a spacious dining area all with lots of natural light. The generous, modern kitchen with central island - office is independent and has a large storage capacity and laundry area.

The fantastic flat has 3 large bedrooms with fitted wardrobes and 3 bathrooms, one of them in the master suite.

It is worth mentioning that the whole property has air conditioning and heating by gas radiators, as well as double glazed windows and parquet flooring throughout.

#### **CHARACTERISTICS:**

- -Air conditioning hot/cold, heating by gas radiators, parquet flooring, aluminium/climalit, fitted wardrobes.
- -Independent equipped kitchen.
- -Terrace, parking.