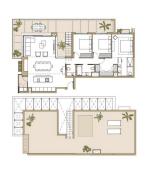

These exclusive penthouses have 3 bedrooms and have surfaces ranging from 121 to 129 m2 where space, materials and light are valued. The large living-dining room and equipped kitchen are directly connected to the large terraces and solarium that the homes offer, which range from 153 to 165 m2, functioning as large outdoor living rooms, relaxation areas to enjoy more of the light.

The communal areas are made up of an entrance hallway to the building with a perfectly maintainedcentral courtyard and integrated vegetation that fills the environment with green, colour and freshness. Alarge swimming pool with solarium area and garden areas is the ideal place to enjoy the Balearic climate, relax and rest. It also has a gym area where you can practice sports comfortably without leaving the house.

# Details

Double room 3

Bathrooms 3

Living space 121

Terrace area 158