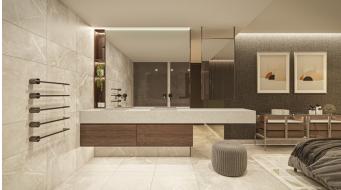

These exclusive penthouses have 3 bedrooms and have surfaces ranging from 121 to 129 m2 where space, materials and light are valued. The large living-dining room and equipped kitchen are directly connected to the large terraces and solarium that the homes offer, which range from 153 to 165 m2, functioning as large outdoor living rooms, relaxation areas to enjoy more of the light.