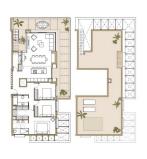

These exclusive penthouses have 3 bedrooms and have surfaces ranging from 121 to 129 m2 where space, materials and light are valued. The large living-dining room and equipped kitchen are directly connected to the large terraces and solarium that the homes offer, which range from 153 to 165 m2, functioning as large outdoor living rooms, relaxation areas to enjoy more of the light.

# Details

Double room 3

Bathrooms 3

Living space 121

Terrace area 158