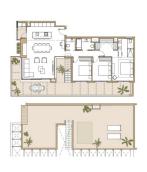

These exclusive penthouses have 3 bedrooms and have surfaces ranging from 121 to 129 m2 where space, materials and light are valued. The large living-dining room and equipped kitchen are directly connected to the large terraces and solarium that the homes offer, which range from 153 to 165 m2, functioning as large outdoor living rooms, relaxation areas to enjoy more of the light.

The communal areas are made up of an entrance hallway to the building with a perfectly maintainedcentral courtyard and integrated vegetation that fills the environment with green, colour and freshness. Alarge swimming pool with solarium area and garden areas is the ideal place to enjoy the Balearic climate, relax and rest. It also has a gym area where you can practice sports comfortably without leaving the house.

# Details

Double room 3

Bathrooms 3

Living space 121

Terrace area 158