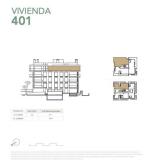

convenient underground parking spaces and a large storage room.

A contemporary vision of homes that are an invitation to enjoy the weather, the light and the sun in the city.

#### FEATURES:

- -Air conditioning, underfloor heating, double glazing climalit, lift, fitted wardrobes.
- -Fitted kitchen, laundry room.
- -Private terrace, private garden, communal pool and gardens, two parking spaces, storage room.

### LOCATION:

-Next to shops, next to restaurants, close to schools, close to sports centres, walking distance to Palma centre, excellent access to all road network.

# Details

Double room 3

Bathrooms 3

Living space 121

Terrace area 158

## Extras

Air conditioning

Fitted wardrobes

Lift

Central heating

Heating

Laundry room

Communal pool

Solarium

## Photos





















VIVIENDA 402