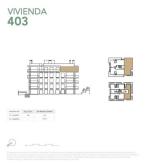

parking spaces and a large storage room.

A contemporary vision of homes that are an invitation to enjoy the weather, the light and the sun in the city.

#### FEATURES:

- -Air conditioning, underfloor heating, double glazing climalit, lift, fitted wardrobes.
- -Fitted kitchen, laundry room.
- -Private terrace, private garden, communal pool and gardens, two parking spaces, storage room.

### LOCATION:

-Next to shops, next to restaurants, close to schools, close to sports centres, walking distance to Palma centre, excellent access to all road network.

# Details

Double room 3

Bathrooms 3

Living space 121

Terrace area 158

## Extras

Air conditioning

Fitted wardrobes

Lift

Central heating

Heating

Laundry room

Communal pool

Solarium

## Photos





















VIVIENDA 402