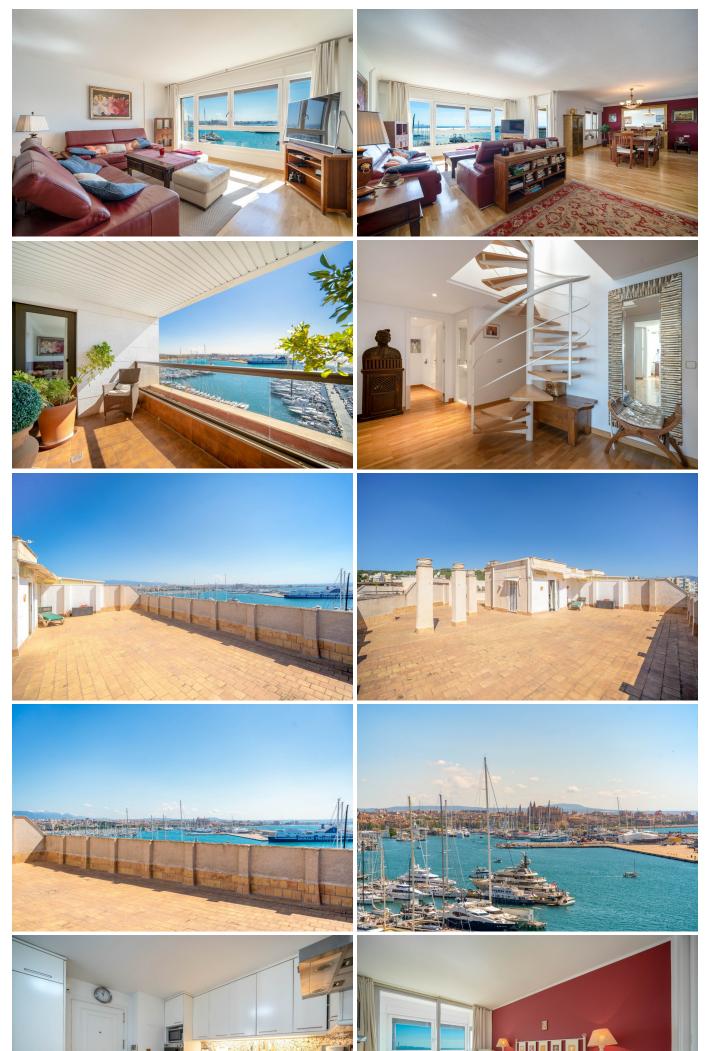

## Description

This impressive penthouse is located front line to Palma's Paseo Maritimo. Numerous shops, cafés, restaurants and all amenities such as banks and supermarkets can be found nearby as well as beaches, the city centre and the international airport of Mallorca.

The penthouse, of 182 m2, consists of a large living dining room with exit to a terrace on the ground floor, three bedrooms (could easily be divided and made into a 4th bedroom), three bathrooms, kitchen, plus a large roof terrace on the upper level of 180 m2 with spectacular 360° views.

The community is luxurious and elegant, with beautiful well maintained gardens and a large community swimming pool. The price also includes 3 parking spaces in the garage.

### FEATURES:

-Air conditioning hot/cold, central heating, fitted wardrobes.

-Integrated fitted kitchen, laundry room.

-3 parking spaces.

LOCATION:

-Sea and marina views.

-Centre area, Paseo Marítimo, next to restaurants, next to marina, next to shops, 5 min. walk to the old town, all services around.