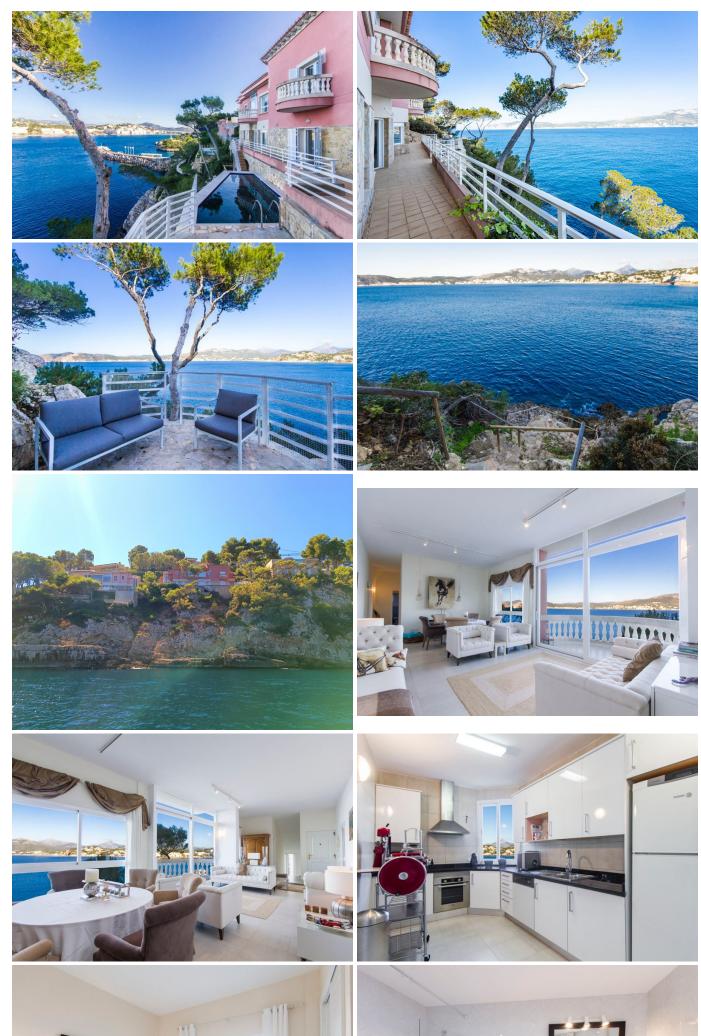

The Mediterranean style house stands out for its seafront location, enjoying from all rooms spectacular views over the entire bay of Santa Ponsa as well as idyllic sunsets. It has a living-dining room, kitchen, four bedrooms and four bathrooms in its 220 m2 living area, plus approximately 200m2 of terraces and a private access to the sea.

Unique opportunity to acquire a property with great potential on the seafront with direct access in the exclusive southwest of Mallorca.

#### LOCATION:

- -First sea line, sea views, next to restaurants, next to shops, 5 min. from Santa Ponsa.
- -Golf courses and yacht marinas nearby.

Details Extras

Double room 4 Air conditioning

Bathrooms 4 Balcony Living space 220 Patio

Terrace area 200 Private swimming pool

Area plot 940 Solarium