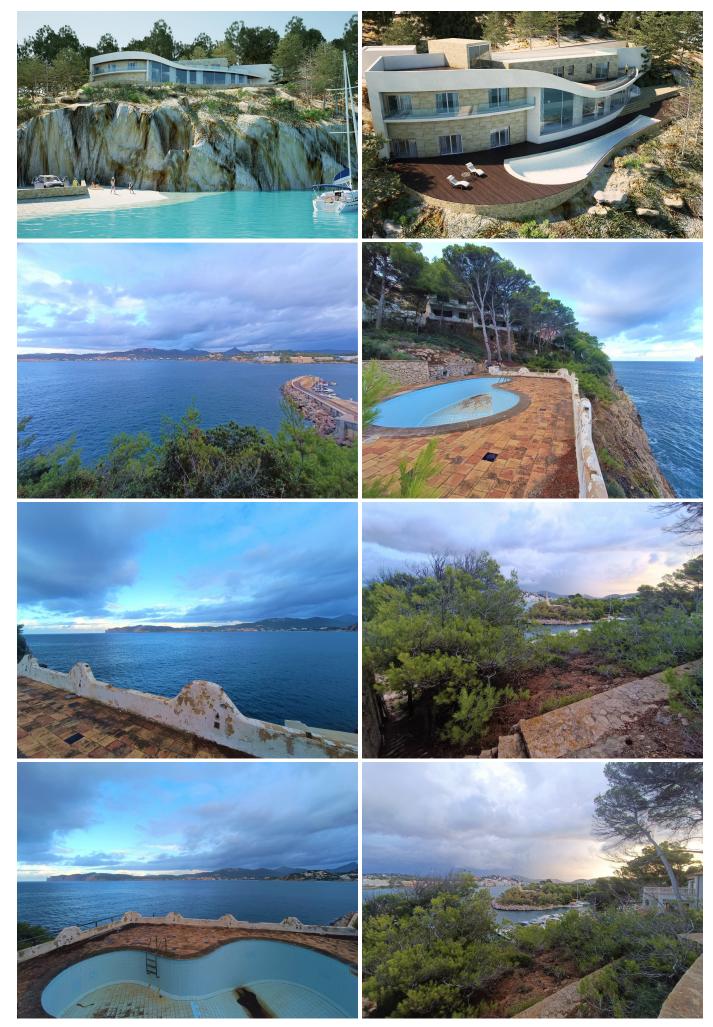

## Seafrot plot with direct access to the harbour of Santa Ponsa and spectacular sea views

|   | vn |
|---|----|
|   |    |
| X |    |
|   |    |

Price Location

6.500.000 €

Santa Ponsa-Port Adriano / Mallorca Southwest / Santa Ponsa

## Description

This large plot of 2522 m2 is located in front line to the sea in Nova Santa Ponsa, a luxurious and exclusive residential area with three golf courses and several yacht marinas only 20 minutes away from Palma by car.

The plot, which has direct access to the port of Santa Ponsa, offers the possibility to build a large luxury villa of approximately 900m2 with spectacular views to the sea, the harbour and the bay of Santa Ponsa.

A great opportunity to acquire a unique plot in a privileged location and to build a dream villa with direct access to the yacht directly below.

Details Extras

Area plot 2522