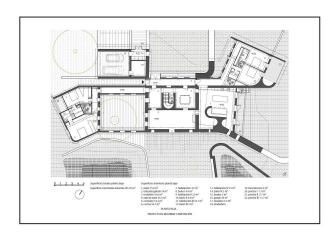

This extraordinary land, with amazing views to the forest and the Tramuntana mountains, enjoys an idyllic landscape setting, surrounded by forests and the utmost tranquillity and privacy.

It has a licence with construction project of a beautiful finca with a living area of approx. 520 m2 with living-dining room, kitchen, 5 bedrooms, patio, spacious terraces, parking for several vehicles, beautiful gardens, swimming pool of 48m2, etc.