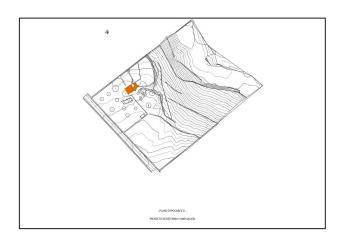

### Description

This stunning plot with building licence, which is easily accessible with a very well asphalted road, has approximately 40.000 m2 and is located close to the village of Llucmajor, less than half an hour's drive from Palma, the airport and the beaches.

This extraordinary land, with amazing views to the forest and the Tramuntana mountains, enjoys an idyllic landscape setting, surrounded by forests and the utmost tranquillity and privacy.

It has a licence with construction project of a beautiful finca with a living area of approx. 520 m2 with living-dining room, kitchen, 5 bedrooms, patio, spacious terraces, parking for several vehicles, beautiful gardens, swimming pool of 48m2, etc.