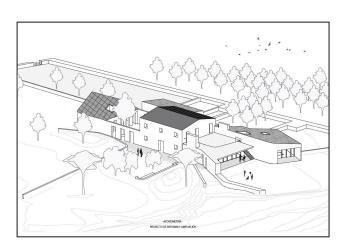

This extraordinary land, with amazing views to the forest and the Tramuntana mountains, enjoys an idyllic landscape setting, surrounded by forests and the utmost tranquillity and privacy.

It has a licence with construction project of a beautiful finca with a living area of approx. 520 m2 with living-dining room, kitchen, 5 bedrooms, patio, spacious terraces, parking for several vehicles, beautiful gardens, swimming pool of 48m2, etc.