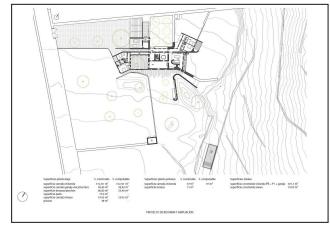

This extraordinary land, with amazing views to the forest and the Tramuntana mountains, enjoys an idyllic landscape setting, surrounded by forests and the utmost tranquillity and privacy.

It has a licence with construction project of a beautiful finca with a living area of approx. 520 m2 with living-dining room, kitchen, 5 bedrooms, patio, spacious terraces, parking for several vehicles, beautiful gardens, swimming pool of 48m2, etc.