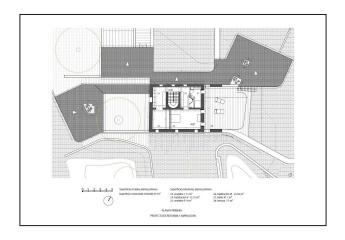

This extraordinary land, with amazing views to the forest and the Tramuntana mountains, enjoys an idyllic landscape setting, surrounded by forests and the utmost tranquillity and privacy.

It has a licence with construction project of a beautiful finca with a living area of approx. 520 m2 with living-dining room, kitchen, 5 bedrooms, patio, spacious terraces, parking for several vehicles, beautiful gardens, swimming pool of 48m2, etc.