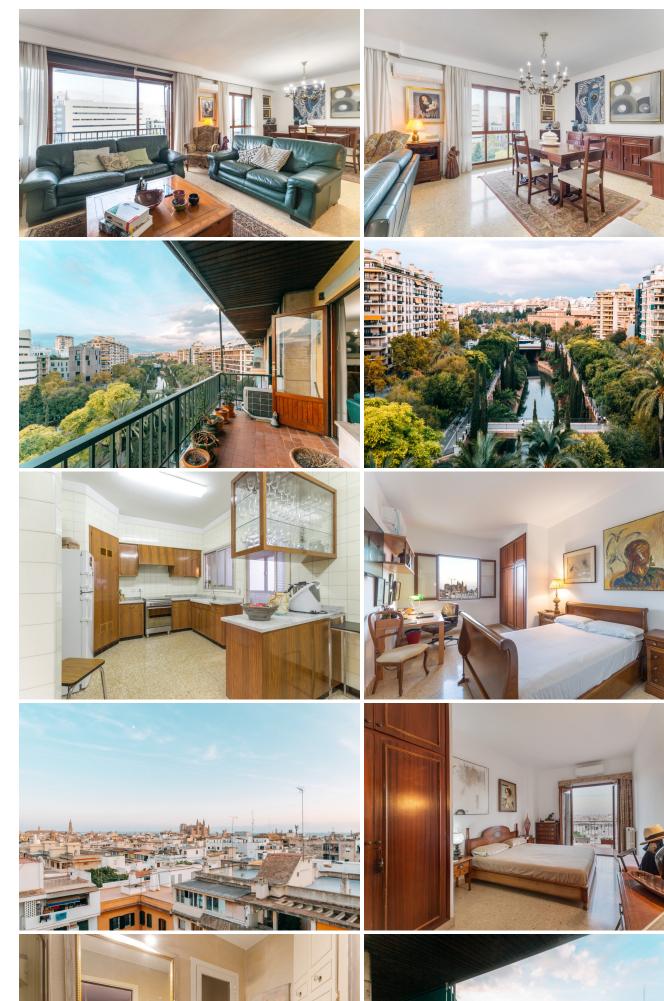

## Description

This spacious and bright flat is located in the heart of Palma's Paseo Mallorca, a unique location with the most innovative gastronomic offer of the city and next to Jaime III, one of the most important avenues of the city with first class shops. Santa Catalina is also within walking distance as well as the Paseo del Borne and the beautiful old town of Palma.

The large flat offers fabulous unobstructed views over the city with the cathedral and the sea in the background. It has 180 m2 of surface full of light and perfectly distributed in 5 bedrooms with built-in wardrobes as well as dressing room and 3 bathrooms. A spacious living-dining room with fireplace has direct access to the 20 m2 terrace from where you can admire the beautiful wooded area surrounding the Sa Riera stream. The kitchen is independently arranged and has a laundry area as well as another terrace in the back area.

Excellent flat of large dimensions in an exceptional location.

## LOCATION:

-Paseo Mallorca, clear views, all exterior, next to restaurants, next to shops and all services. Close to old town, close to yacht club.