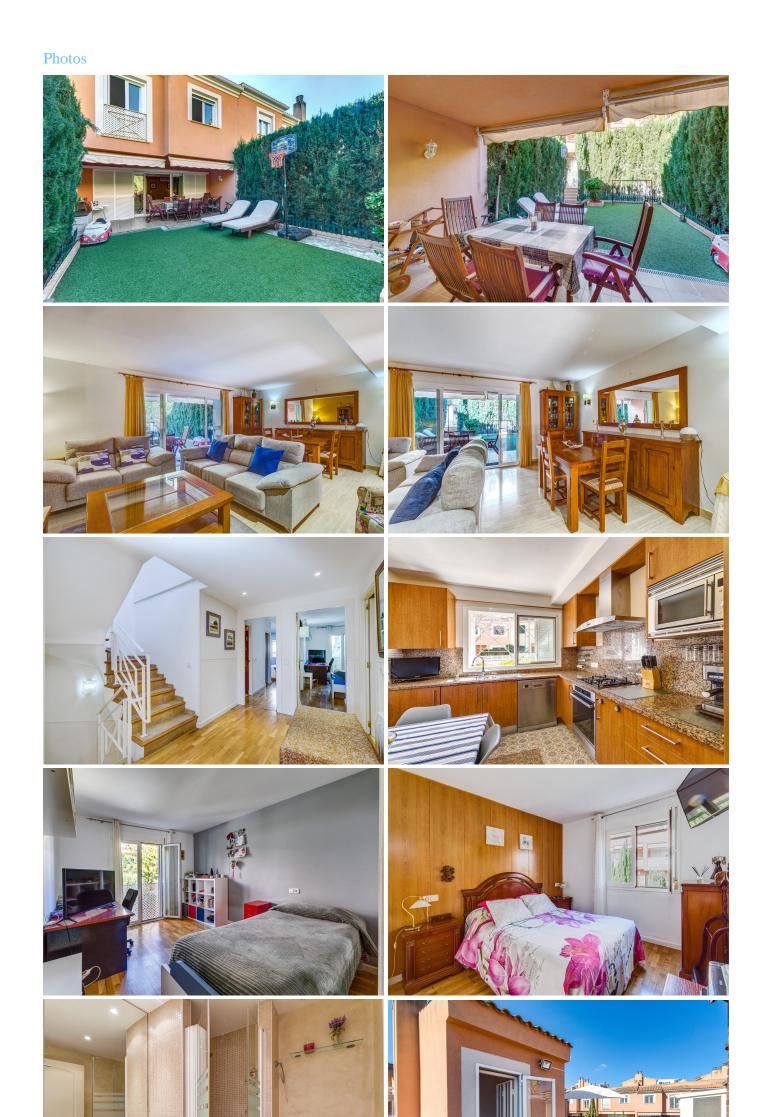

The villa is part of a well-kept residential complex and has a total of 246 m2 of constructed area with excellent qualities plus 57 m2 of garden. It is organised in 200 m2 of living area with a basement, 4 bedrooms with built-in wardrobes and 3 bathrooms plus a guest toilet. It has a spacious living-dining room with access to the 14 m2 of private porch and terrace located at the back of the property and from which there is direct access to the magnificent communal swimming pool and gardens. The bright kitchen is independent and fully fitted, with a dining area.

On the upper level of the property there is a wonderful 32m2 solarium with barbecue area, an ideal place to enjoy those moments with friends and family outdoors.

To highlight that the property has storage room and convenient private parking for two vehicles.

## **FEATURES:**

- -Air conditioning hot/cold, central heating, aluminium/climalit, marble and parquet floors.
- -Independent equipped kitchen, laundry room.
- -Private porch, terrace and solarium, communal swimming pool and gardens.
- -Private parking for two cars.