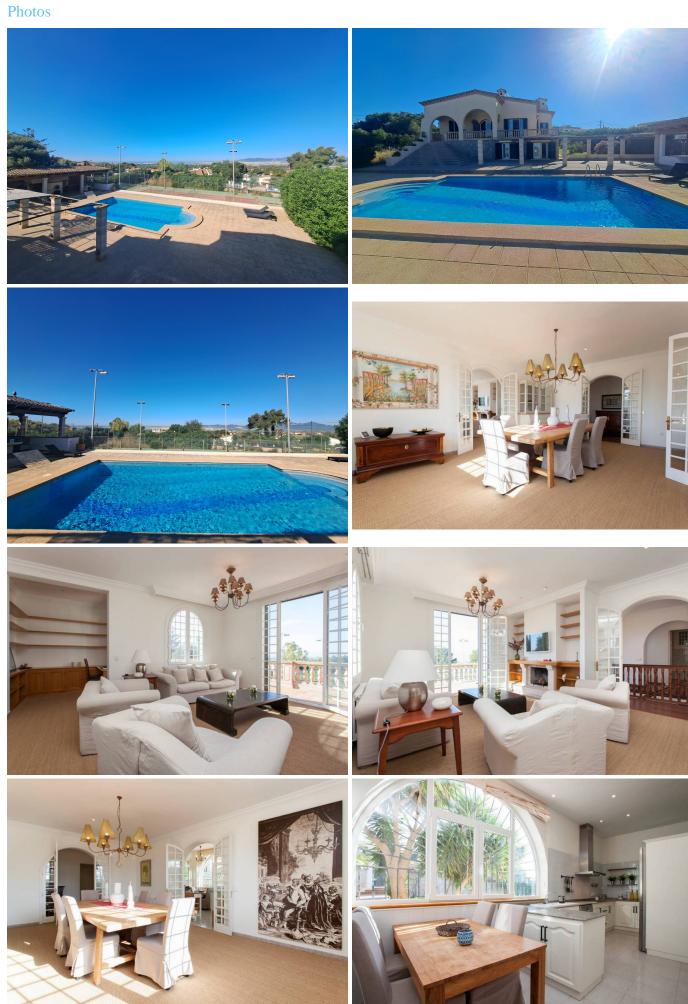

## Description

Beautiful villa open to the light with large doors and windows that leave their luminous mark all over the house. It is located in Sa Cabaneta, one of the quietest areas 15 minutes away from the capital, where you can live in peace and quiet, just a few steps away from all the necessary services for day to day life.

The charming villa has a plot of 2.550m2, with a fantastic outdoor area where to enjoy in company of a large swimming pool with barbecue area made of brick, garden, tennis court and panoramic views that embrace the whole bay of Palma.

The house has 324m2 of living space distributed in an upper main level occupied by all the main roomsand a basement level directly overlooking the pool and outdoor areas which can be used as a guest area, with toilet, living room and extra space for whatever use you wish. The large main floor, open to theoutside porch and terrace through large glass doors is planned in 3 bedrooms and 2 bathrooms, one of themen suite. The living room with fireplace leads to the dining room through a large arched glass door toseparate the spaces without losing the visual connection. The generously furnished kitchen with pantryalso receives a large amount of light thanks to the huge arched window that occupies a large part of thewall and has another fireplace that makes it a very warm and cosy place.

#### Location:

-Views to the bay of Palma, unobstructed views, close to shopping centres, close to restaurants, 15min.from Palma.

Details Extras

Double room 4 Alarm

Bathrooms 3 Fitted wardrobes

Year of construction 1960 Barbecue