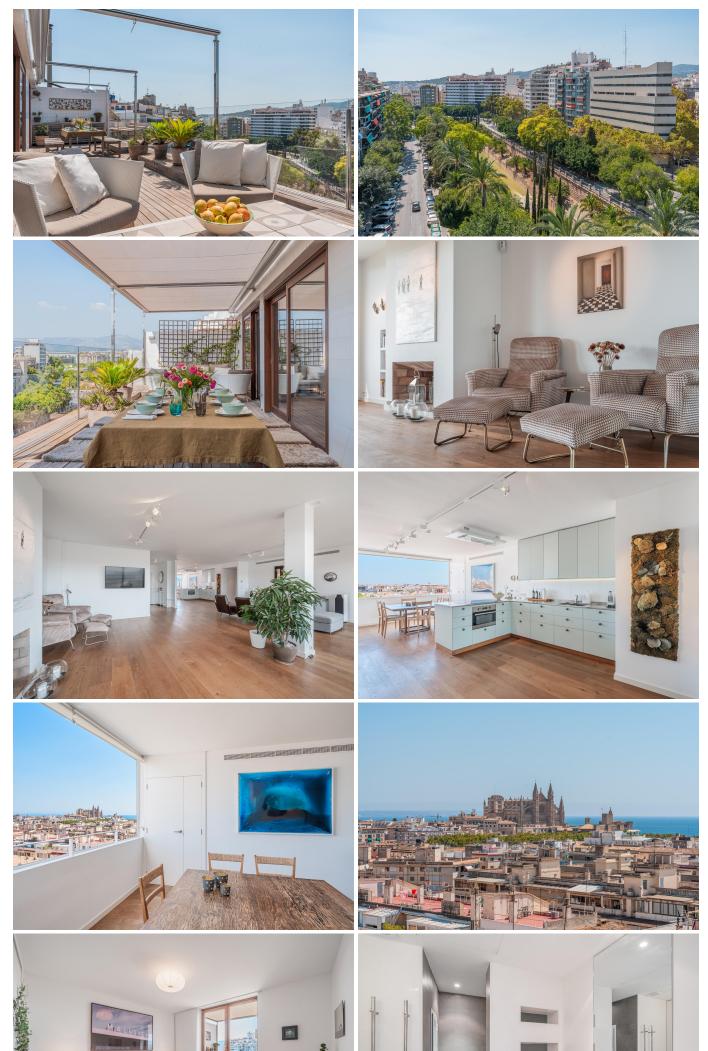

## Description

This fantastic completely refurbished penthouse is located in one of the best and most sought-after areas in the centre of Palma, Paseo Mallorca, surrounded by all the necessary services for day-to-day living and next to the best gastronomic offer of the city. The old town and the main points of interest of the city are also within walking distance.

The fabulous property offers 182 m2 of living space plus 26 m2 of terrace, ideal for dining outdoors enjoying the good weather and the magnificent views of the tree-lined area of Paseo Mallorca and the city. The modern interiors are large and bright and is developed in a spacious living room with fireplace and open plan fully fitted kitchen with dining area. This part of the flat is open to spectacular panoramic views over the whole of the old part of the city, with views as far as the cathedral and the sea.

There are two light-filled bedrooms with fitted wardrobes and en-suite bathrooms. One of the bedrooms leads to the large terrace and the other has access to another small terrace also with fabulous views.

## FEATURES:

-Air conditioning hot/cold, parquet flooring, fireplace, fitted wardrobes.-Open plan fitted kitchen-Terrace

### LOCATION:

-Clear views of the city.

-City centre, next to restaurants, next to shops, next to museums, next to all amenities, 5 min. walk to the old town, close to yacht club, close to schools.