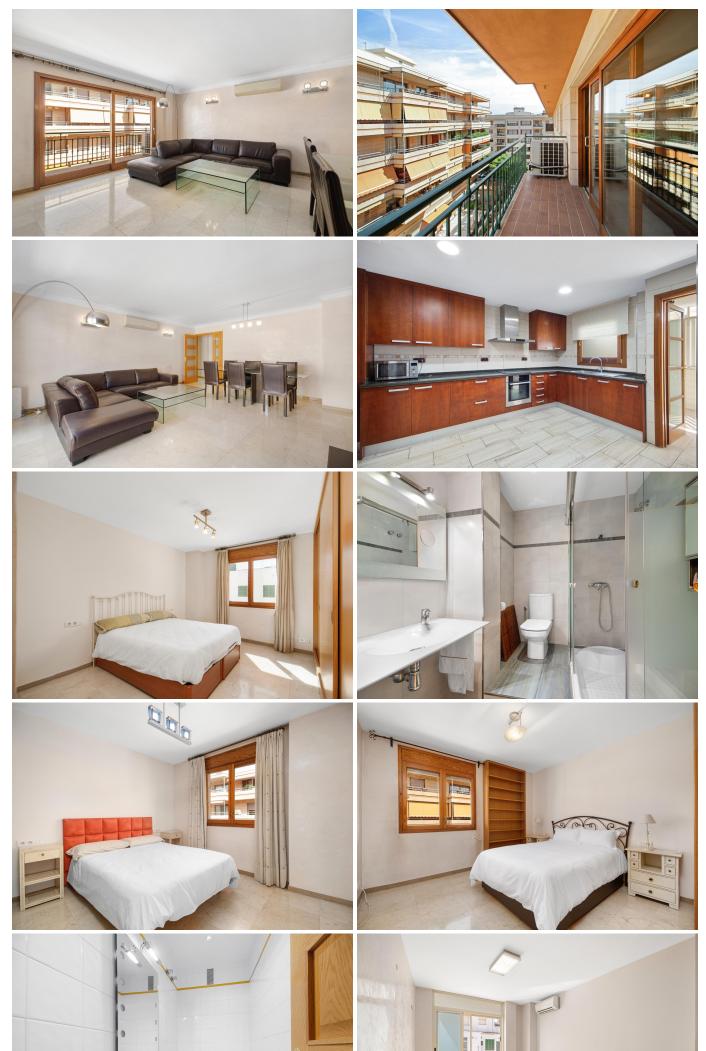

The property is located on the top floor of a building with lift and has large spaces carried out with excellent materials. It is developed in 136 m2 of surface with a great entrance of light and distributed in four bedrooms with built-in wardrobes, two spacious bathrooms (one of them en-suite) and a guest toilet. A spacious living-dining room has direct access to a balcony and the kitchen is independently arranged, fully equipped and with a laundry area.

It should be noted that the property has a garage and storage room in the same building included in the price.

FEATURES:

-Air conditioning, marble floors, fitted wardrobes, two balconies.

-Independent equipped kitchen

## Extras

Air conditioning Fitted wardrobes Lift Laundry room