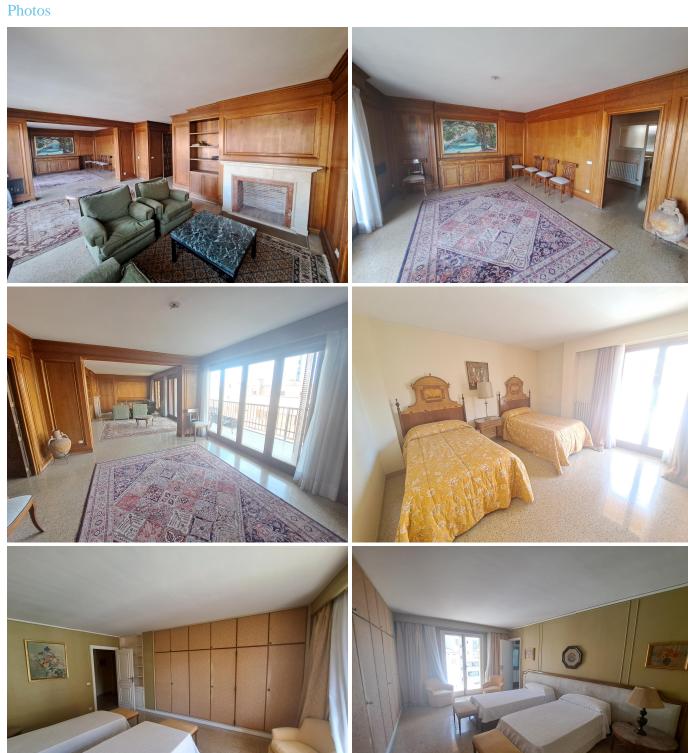

## Description

This bright apartment is situated in the centre of Palma, specifically next to Paseo Mallorca, one of the most elegant areas of the city. The old town, the Avenida de Jaime Tercero and emblematic areas can be reached within a few minutes' walk. Countless restaurants, shops and all services can also be found within walking distance.

The flat consists of a total of 184 sqm distributed in a large entrance hall, living-dining room with exit to a 14 sqm terrace with nice views to the city, kitchen, four bedrooms (one of them en suite), maid's bedroom, and two bathrooms, back 14 sqm terrace, etc.

There is also the possibility to rent a parking space for a medium sized car in the immediate vicinity of the building.

The flat, in need of refurbishment, has due to its location, size and features, great potential.

#### **FEATURES:**

- -heating by radiators, fireplace, fitted wardrobes.
- -lift
- -terrace
- -parking space for rent