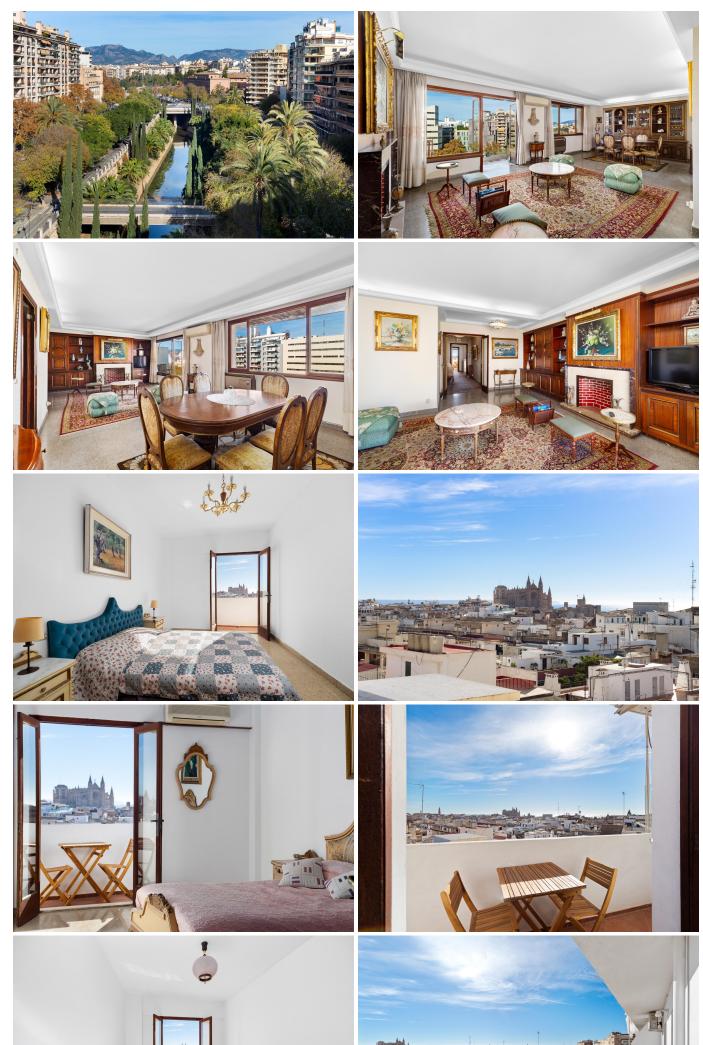

### Description

Located in the very centre of Palma, in the unique location of Paseo Mallorca, with its innovative gastronomic offer and next to the commercial avenue of Jaime III and Paseo del Borne, we find this large flat with spectacular views that reach all the way to the sea via the city and the beautiful cathedral.

The property is located on the sixth floor of a building with lift. It has 192 m2 and all the rooms enjoy a great entrance of natural light. It has been distributed in a spacious entrance hall, living-dining room with access to the fantastic terrace of 16 m2, a large kitchen with laundry room, five bedrooms and three bathrooms. At the back of the flat there is another terrace which can be accessed from the bedrooms with beautiful views.

This is the ideal home for those who want to live in the centre of this vibrant city with maximum comfort and wellbeing. It has all the services around it such as shopping centres, the main boutiques, restaurants, supermarkets, schools, urban transport and the beach just a few minutes away.

#### FEATURES:

- -Front terrace and back terrace
- -Elevator

#### LOCATION:

-Centre area, next to restaurants, cafes and terraces, next to shops, close to beach, close to yacht club, close to historic centre.

Details Extras

Double room 5 Fitted wardrobes

Bathrooms 3 Lift

Living space 192 Laundry room

Terrace area 16