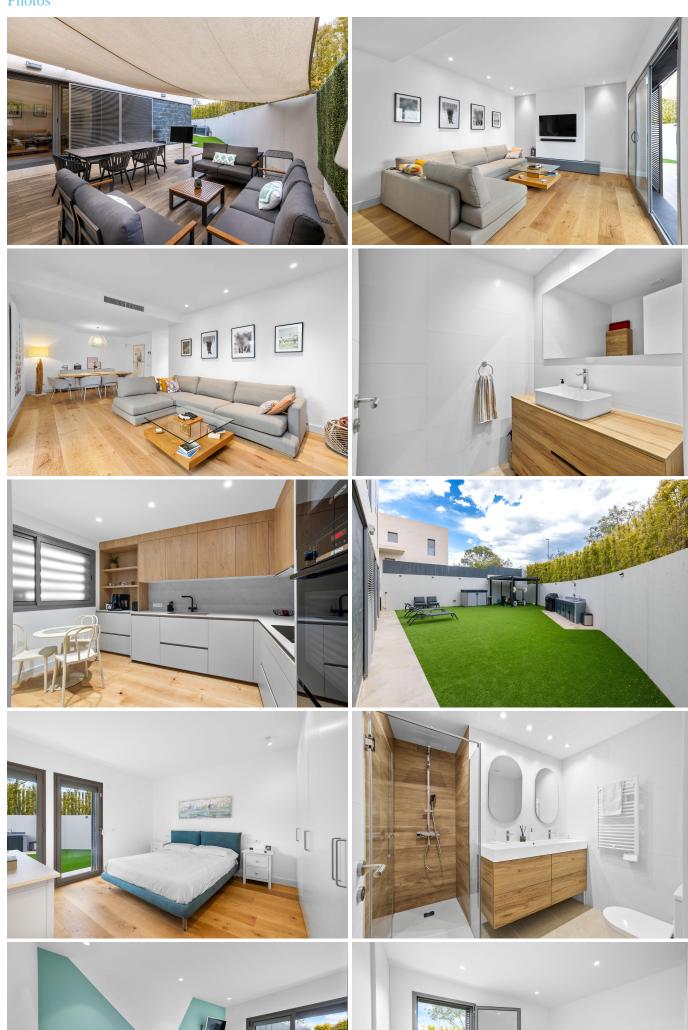

### Description

An impeccable modern design and maximum comfort mark this excellent ground floor apartment surrounded by nature in one of the best and most peaceful areas of Palma, opposite prestigious golf courses and only five minutes from the city centre. Furthermore, the property forms part of a well-kept complex offering landscaped garden areas and a large swimming pool.

The ground floor is south facing and has 150 m2 of light-filled interiors with excellent qualities and 158m2 of fabulous private outdoor spaces, with a garden equipped with outdoor kitchen area and spaciousterraces with outdoor lounges and outdoor dining area; an exceptional place to enjoy during a large part of the year.

The property has 4 bedrooms, 3 doubles and one single, all with fitted wardrobes and access to the garden and terraces, and 2 complete bathrooms, one of them en suite, as well as a guest toilet. A large space is occupied by the living-dining room with access to the large terrace. The ample kitchen is independent, fully equipped and with a large storage capacity.

#### FEATURES:

- -Ducted hot/cold air conditioning, wood floors, alarm system, fitted wardrobes.
- -Independent equipped kitchen
- -Terraces and private garden, communal swimming pool and gardens.
- -2 parking spaces for cars, 2 parking spaces for motorbikes, storage room.