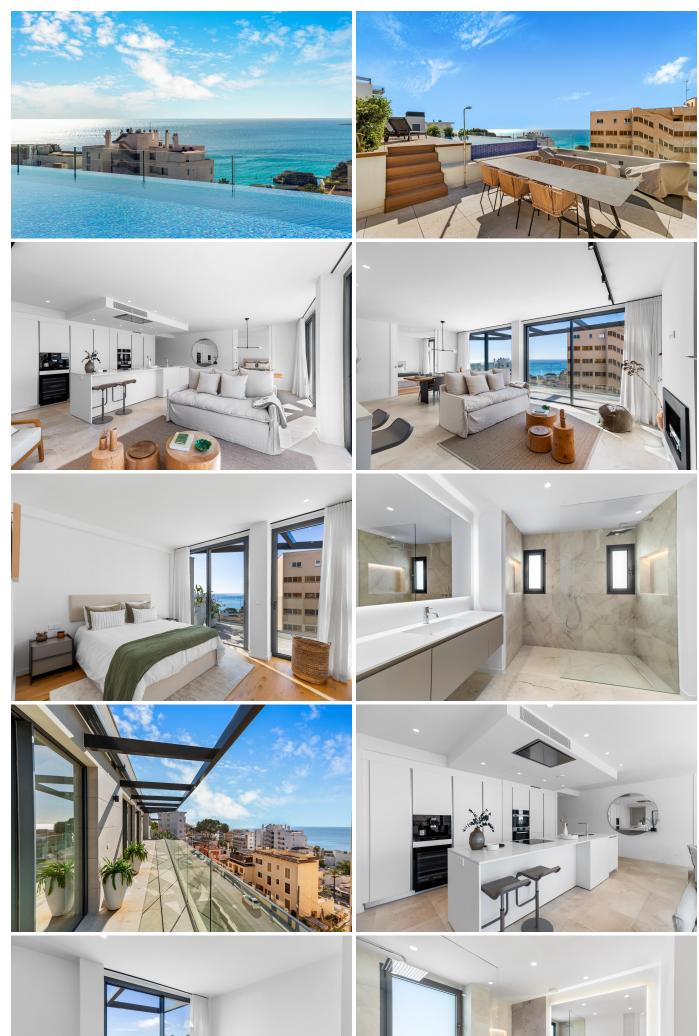

### Description

This stunning duplex penthouse is situated in a luxurious and modern new building in Cala Mayor, only a few steps away from the beach, restaurants, shops, supermarkets and all amenities. Located in a quiet culde-sac, it has an excellent connection to the centre of Palma (5 minutes by car) and the rest of the island. The exclusive yachting harbours of Calanova and Portals, as well as the golf course of Bendinat or several international schools are also within easy reach.

The main floor consists of 140 m2 distributed in entrance hall, guest toilet, spacious living/dining room with open plan kitchen, plus three bedrooms with bathrooms en suite. On this level there is also a terrace of 32 m2, from where stairs lead to the upper level: a spectacular private rooftop-solarium of 105m2 with a large swimming pool of 7,50m x 3m. There are also impressive sea views from both levels, south-southwest orientation that guarantees luminosity in all rooms throughout the year.

The exclusive building where it is located is of design, has underground parking, communal swimming pool, sauna and gymnasium. Extras such as two parking spaces, underfloor heating, air conditioning, natural stone and multilayer oak parquet floors, etc. complete this brilliant offer.

#### **CHARACTERISTICS:**

- -Air conditioning, underfloor heating, home automation system, double glazing, natural stone and parquet floors.
- -Open plan fitted kitchen, laundry area.
- -Terrace, private solarium, private swimming pool, lift, two parking spaces, storage room.

#### LOCATION:

- -South facing
- -Sea views, mountain views, next to restaurants, next to shops, next to marina, next to all amenities, close to international schools, excellent access to the road network, 5 min. from Palma city centre.

Details

Double room 3

Bathrooms

Community 450

4

Useful meters 140

Living space 277

Terrace area 137

Extras

Air conditioning

Lift

Balcony

Heating

Laundry room

Communal pool

Private swimming pool

Solarium