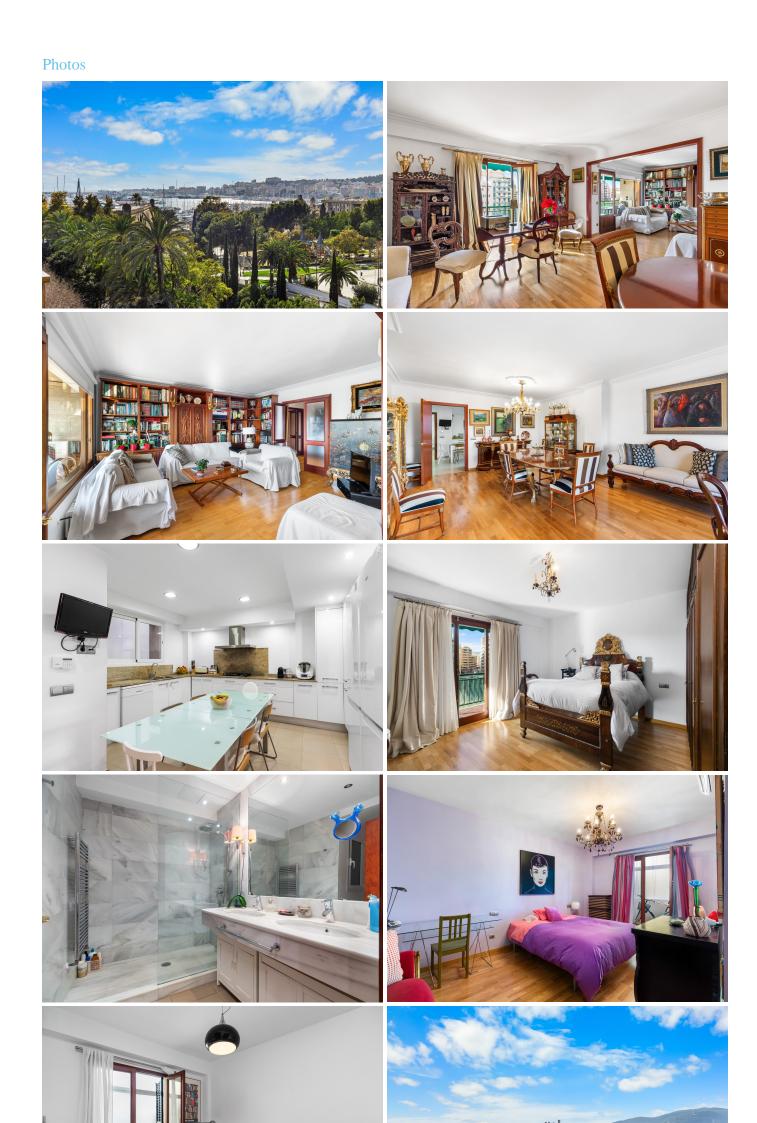

## Description

The exceptional location of this large apartment on the emblematic Paseo Mallorca where all the life of Palma resides a few steps from the historic center, together with spacious and bright interiors, make it an exceptional home where to reside all year round.

With stunning views of the entire coastline bordering the capital, with the sea, the port, the imposing cathedral and the Bellver Castle in the background, this magnificent apartment is located on an upper floor of a building with elevator and has 208 m<sup>2</sup> of surface carried out with high qualities and excellent materials.

It has 6 bedrooms equipped with fitted wardrobes, 5 doubles and one single and has 3 full bathrooms. The living room occupies a large space connected to the dining room, two rooms where we find a largeentrance of natural light and that gives us access to the generous terrace of 18 m2 where the views aremore spectacular. The bright kitchen is independent and is connected to the dining area as well as beingfully equipped and furnished and has a separate laundry area.

## **FEATURES**

- -Air conditioning, central heating by radiators, parquet floors, aluminum/ climalit, fitted wardrobes.
- -Independent equipped kitchen, laundry
- -Terrace

## LOCATION

D / 11

- -Sea view, city view, Bellver Castle view
- -Downtown area, next to restaurants, next to shops and shopping centers, next to museums, next to yacht club, near historic center.

| Details              |      | Extras           |
|----------------------|------|------------------|
| Double room          | 6    | Air conditioning |
| Single room          | 1    | Fitted wardrobes |
| Bathrooms            | 3    | Lift             |
| Year of construction | 1967 | Central heating  |
| Living space         | 208  | Heating          |
| Terrace area         | 18   | Laundry room     |