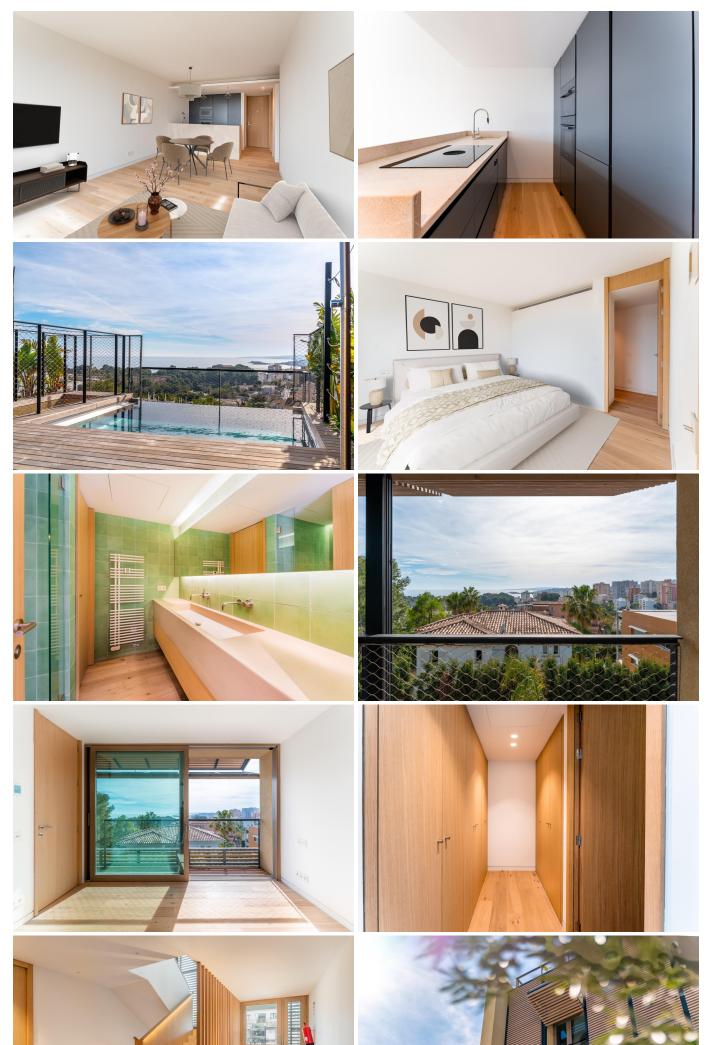

This magnificent duplex penthouse captures the essence of the most modern interior design and has an area of 106 m2 distributed over two levels as well as a fantastic solarium of 43 m2 provided with a private pool, relaxation area and stunning sea views. Moderna On the first floor we find the master bedroom with dressing area and bathroom as well as another bedroom with bathroom also en suite. The upper floor is occupied by the living-dining- kitchen space equipped with the best Miele appliances, laundry room and a courtesy toilet.

It should be noted that the building has an exclusive fitness room as well as an underground parking space in addition to a storage room.

"A private paradise within one of the best areas of the city"

Private swimming pool

Solarium