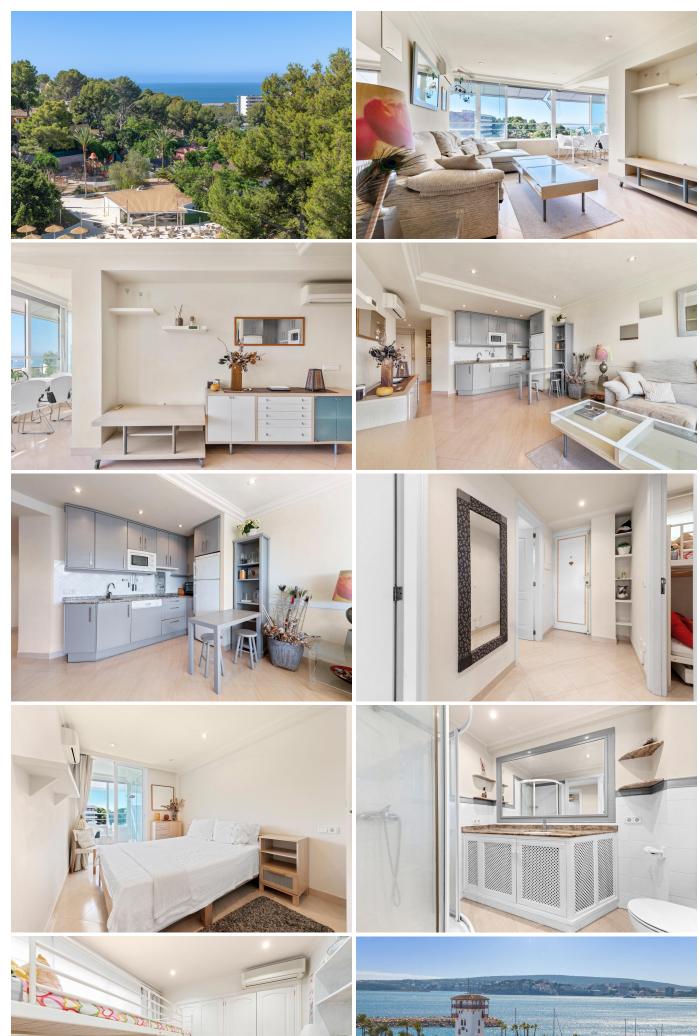

#### Description

Located in the heart of the southwest coast of Mallorca, Portals Nous is one of the most exclusive areas of the island, with the prestigious marina of Puerto Portals and a wide variety of excellent services and attractions as well as beautiful beaches and a first class gastronomic offer, all only 10 minutes away from Palma.

In this privileged enclave, with south orientation and views that reach all the way to the sea, is located this excellent penthouse full of light and modern and well used spaces. It has 56 m2 with two bedrooms with built-in wardrobes and a complete bathroom. The unique space of living-dining room and kitchen isopened by large windows to all the beautiful surroundings with the sea in the background.

| The property has a lift and is offered with a convenient parking space.                                                  |
|--------------------------------------------------------------------------------------------------------------------------|
| FEATURES:                                                                                                                |
| -Air conditioning, fitted wardrobes, lift.                                                                               |
| -Open plan fitted kitchen                                                                                                |
| -Parking                                                                                                                 |
| LOCATION:                                                                                                                |
| -South facing                                                                                                            |
| -Partial sea views                                                                                                       |
| -Close to all amenities, close to restaurants, close to shops, close to schools, close to the beach, 10 min. from Palma. |