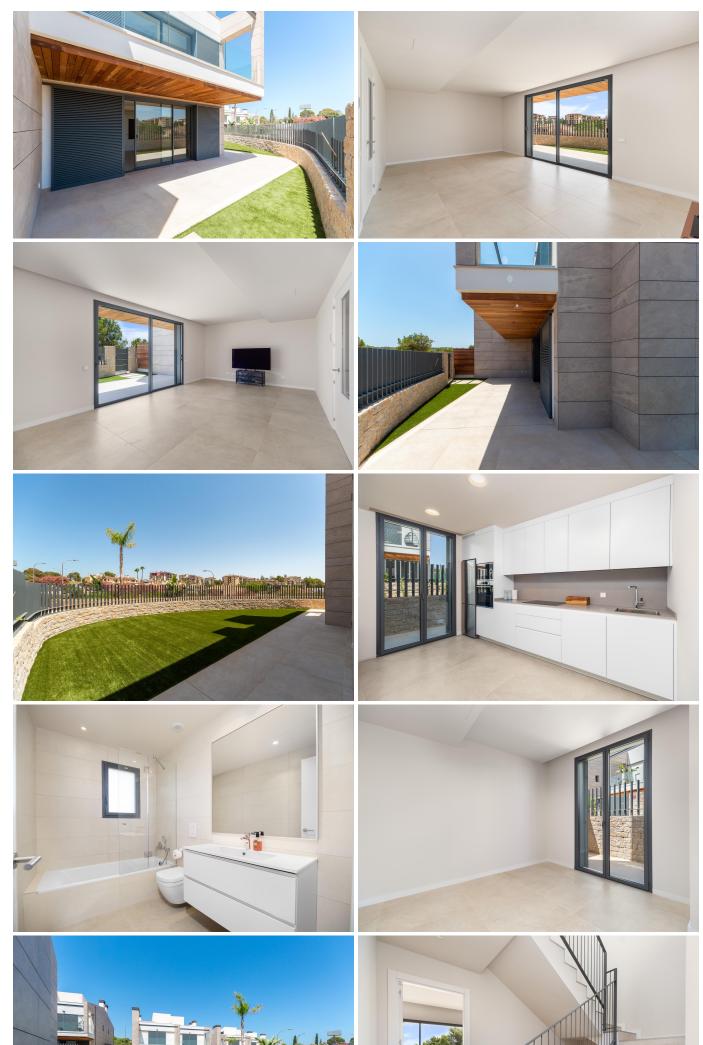

### Description

This magnificent brand new construction house with a modern design full of light and high qualities is located in the green lung of Palma, in the quiet area of Sa Teulera, from where you can access the Bellver forest and a large number of green areas as well as being very close to excellent schools and have easy access to the entire road network, which gives this house a great quality of life. Moderna

The house, with 289 m2 has been developed on two levels and has four bedrooms and three bathrooms plus a basement where there is a large garage with capacity for two cars, a laundry space and the machine room. On the ground floor there is a living room with dining area and a modern independent kitchen, equipped and with a large storage capacity, as well as a bathroom and a bedroom. Moderna cocina independiente, equipada y con gran capacidad de storaje además de una baño y una dormitorio. The upper floor is occupied by the rest area with the remaining three bedrooms, all with fitted wardrobes and the main one with a dressing area and its own bathroom.

The excellent house is provided with 127 m2 of terraces and a large private garden from which to enjoy unobstructed views of all the hills of the Sierra de Na Burguesa and the Bellver Castle with high privacy.

The well-kept residential complex of which it is part offers a magnificent landscaped common area with a swimming pool and a hammock area where you can enjoy the tranquility outdoors with beautiful views.