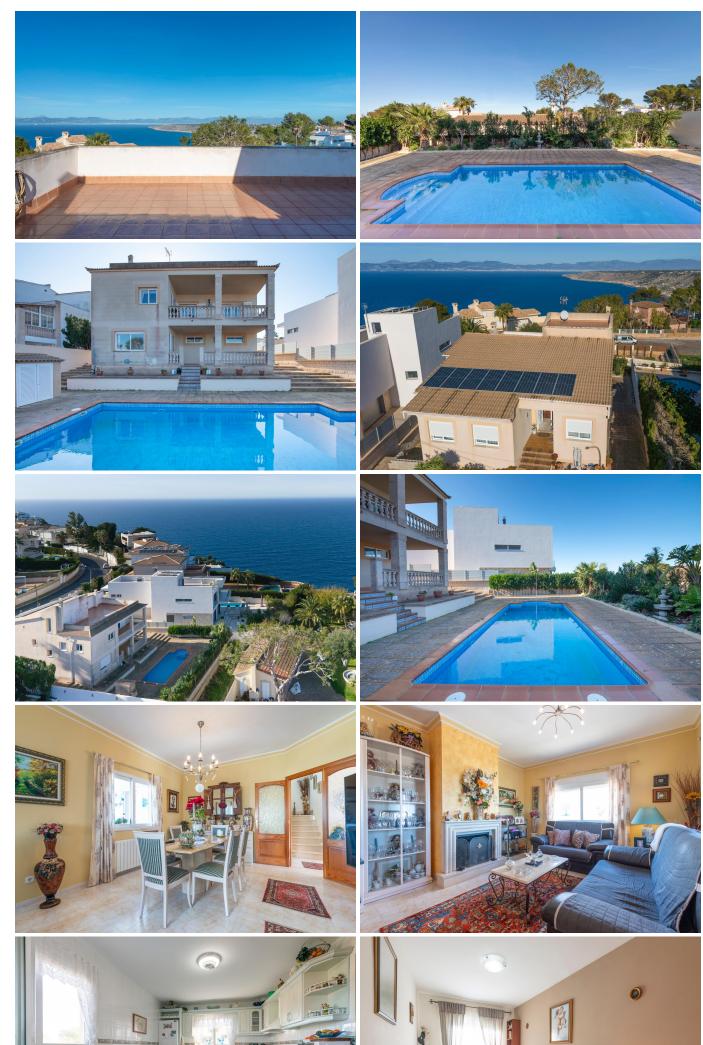

### Description

Located in the quiet area of Badia Blava, with its spectacular hills and cliffs in front of the bay of Palma and one of the most beautiful and surprising coves in the municipality of Llucmajor, in addition to having restaurants, shops and everything you need for day-to-day life around, there is this villa with beautiful sea views and equipped with magnificent exteriors that include landscaped spaces, terraces and a large swimming pool as a perfect ally in the warmer months, all just 10 minutes away. from the beach walking and 20 min. of palm.

The house is within a plot of 655 m2 and has 375 m2 of surface distributed on two levels with a roof-solarium where the views are more impressive. It has three spacious bedrooms and two bathrooms, one of them en suite, a bright living-dining room with fireplace and a fully equipped independent kitchen, all with access to the exterior terraces from where to look towards the wonderful postcard of the Bay of Palma.

#### **CHARACTERISTICS:**

- -Tiled floors, aluminum/climalit, fireplace, terraces, garden, swimming pool, garage, storage room.
- -Equipped kitchen

#### LOCATION:

-Sea views, close to beaches, close to all amenities, 20 min. of Palm

Details Extras

Double room 3 Fitted wardrobes

Bathrooms 2 Balcony

Year of construction 2000 Central heating

Living space 375 Heating
Area plot 655 Patio

Private swimming pool

Solarium