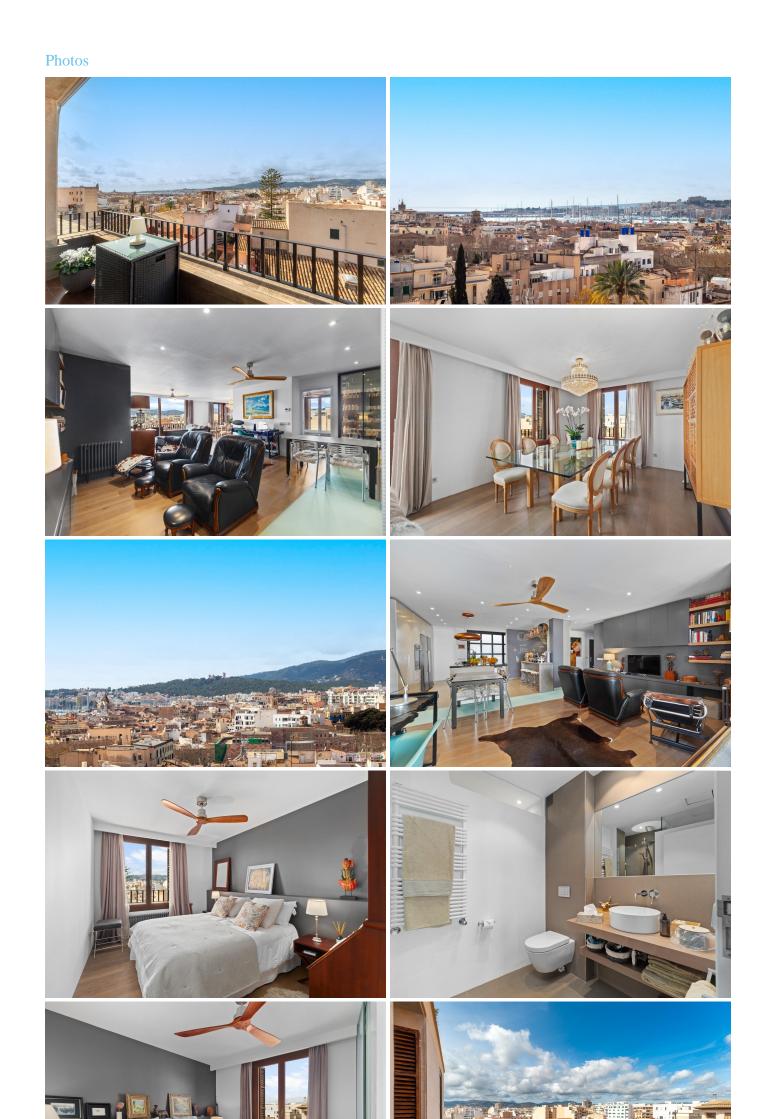

## Description

This large apartment completely renovated under a modern open concept interior design, is located in the heart of the historic center of Palma, in one of its most emblematic streets giving us magnificent views thanks to its elevated position to all this beautiful part of the city, to the sea and to the green hills where the Bellver Castle stands. Moderna

The large house is part of a well-kept building and includes a large garage space for two cars, an important extra in this part of the city that provides much more comfort, in addition to having a physical doorman and elevators. It has 197 m2 made with high quality materials in a design where Moderna meets classic. It is distributed in four bedrooms, all with en suite bathroom and a courtesy toilet. A large diaphanous space full of light welcomes the areas of hall, living room, dining room and kitchen that integrates perfectly into the environment provided with all appliances, large central island plenty of storage capacity. The views from this large space are magnificent and are enhanced by the wonderful terrace which is accessed directly from the living-dining room.

The bedrooms are spacious cozy and stylish spaces. They come equipped with fitted wardrobes and the main one integrates a separate dressing area in addition to having access to another terrace.

"A great, Moderna and cozy house equipped with all the comforts in one of the main and most beautiful streets that form the center of Palma"

## LOCATION:

-Sea views, downtown area, next to restaurants, next to shops, next to all services.

Details Extras

Double room 4 Fitted wardrobes
Bathrooms 5 Central heating

Toilets 1 Heating

Year of construction 1971 Laundry room