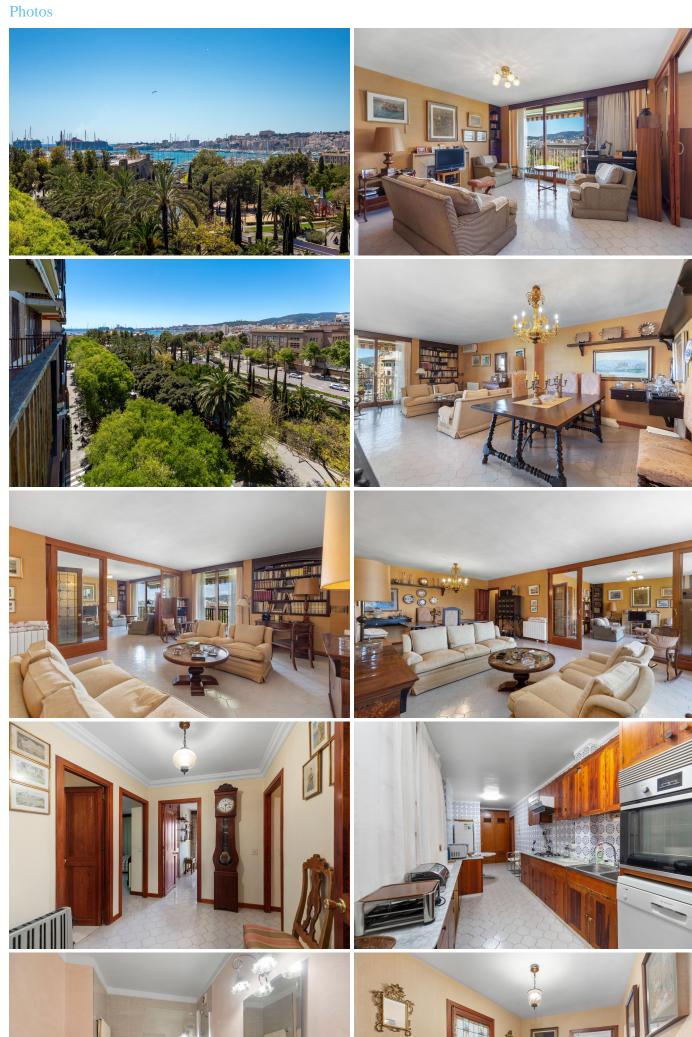

# Description

With a large entrance of natural light, this fantastic flat of large dimensions is located in the heart of one of the most noble avenues of Palma, the Paseo Mallorca, a unique location with the most innovative gastronomic offer of the city under beautiful arcades that are accompanied by wide pavements with palm trees, all of this next to the best commercial avenues and the historic centre of the city.

This spacious and bright property is located in a building with a lift and has a surface area of 210 m2, with the great advantage of having an underground parking space in the same building for the absolute convenience of its residents. It is distributed in three spacious bedrooms with built-in wardrobes and two complete bathrooms, one of them en-suite. The large kitchen is independently arranged and has an additional laundry room and pantry. From the large living-dining room you can enjoy incredible views over the sea and the beautiful surroundings, including the green hills where the Bellver castle is located. All this space has direct access through large glass doors to the large outdoor terrace from where you can admire the beautiful views outdoors.

### **CHARACTERISTICS:**

- -Fitted wardrobes, fireplace, heating radiators natural gas, laundry, double glazing, independent kitchen.
- -Terrace, underground garage

## LOCATION:

-Centre area, sea views, city views, next to restaurants, next to cafes, next to shops, next to museums, next to yacht club, next to historic centre.

Details

Double room 3

Bathrooms 2

Living space 210