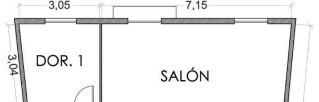

The apartment has 62 m2 and is distributed in a living-dining room with an open Nolte kitchen, a bedroom and a bathroom made with natural stone, Dornbracht taps and provided with underfloor heating. Everything has been carried out with herringbone oak wooden floors, floor-to-ceiling wooden windows with double glazing and adjustable recessed spotlights.