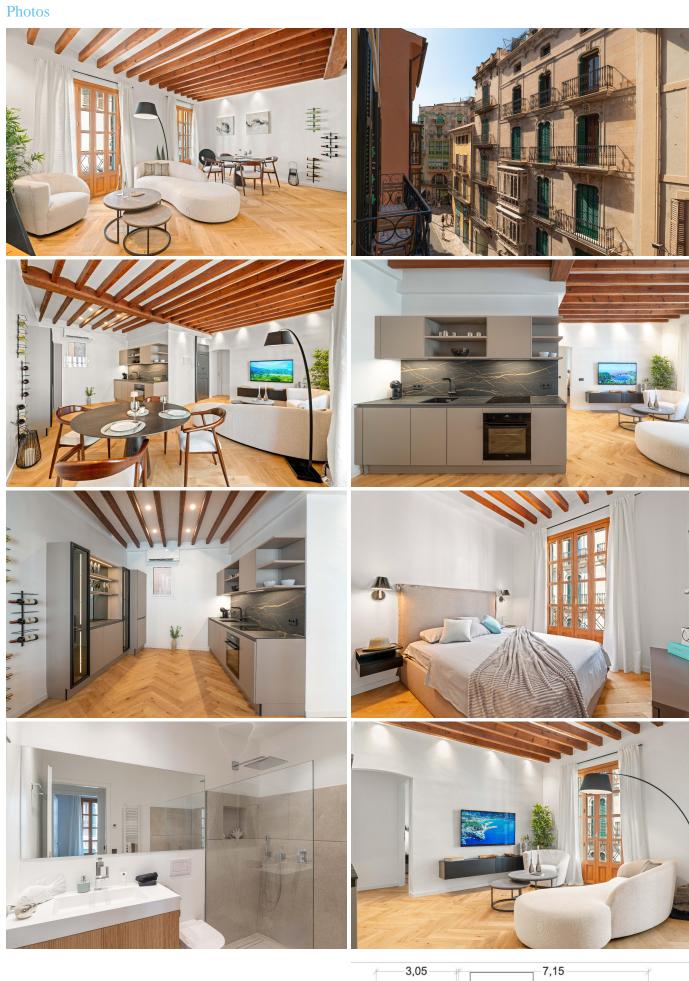

## Description

Within the beautiful historic center of Palma, surrounded by culture, history, restaurants, shops and just a step away from the promenade and beautiful beaches is located this newly renovated apartment where modern style and comfort meet the beautiful local architecture with excellent qualities and finishes and the highest quality materials. Moderna

The apartment has 62 m2 and is distributed in a living-dining room with an open Nolte kitchen, a bedroom and a bathroom made with natural stone, Dornbracht taps and provided with underfloor heating. Everything has been carried out with herringbone oak wooden floors, floor-to-ceiling wooden windows with double glazing and adjustable recessed spotlights.

### **FEATURES:**

- -Air conditioning hot/cold, underfloor heating in bathroom, oak wooden floor, double glazing, switch system Gira in anthracite, dimmable recessed spotlights, LG television.
- -Open equipped kitchen Nolte

#### LOCATION:

-Downtown area of Palma, old town, next to restaurants, next to shops, next to all services, walking distance to yacht club and promenade, walking distance to beaches.

Details Extras

Double room 1 Air conditioning
Bathrooms 1 Fitted wardrobes
Living space 62 Central heating
Community 53 Heating